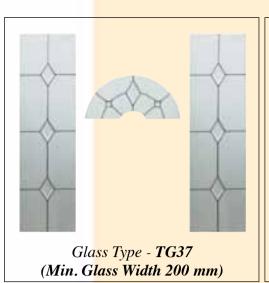

Door Type - T&G Solid

Glass Type - **TG66** 

(Min. Glass Width 240 mm)

Glass Type - TG67 Satinized (Min. Glass Width 230 mm)

Door Type - T&G CD

Glass Type - **TG45** 

T&G Light Oak.

effect.

This door demonstrates

our distinctive woodgrain

(Min. Glass Width 300 mm)

Glass Type - TG46 Satinized (Min. Glass Width 325 mm)

White

Door Type - T&G CD

Door Type - San Tiago

Glass Type - TG59