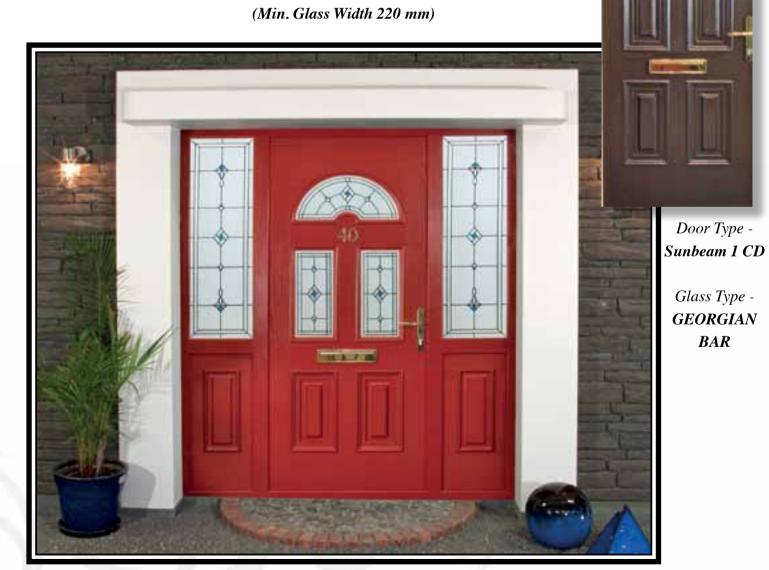

Please Note - All doors on this page supplied with spy view as standard

Please Note - All doors on this page supplied with spy view as standard

Door Type - Paris

Glass Type - TG72 Satinized

(Min. Glass Width 240 mm)

Door Type - Paris

Glass Type - TG73 Satinized

(Min. Glass Width 170 mm)

Glass Type - TG70 (Min. Glass Width 240 mm)

Glass Type - TG71 (Min. Glass Width 170 mm)

All doors on this page available with Contemporary Cranked Pullbar Handle supplied with Winkhaus AV2 Heritage Locking Systems. Option of Fingerpull Escutcheon or Traditional Lever Handles also available.