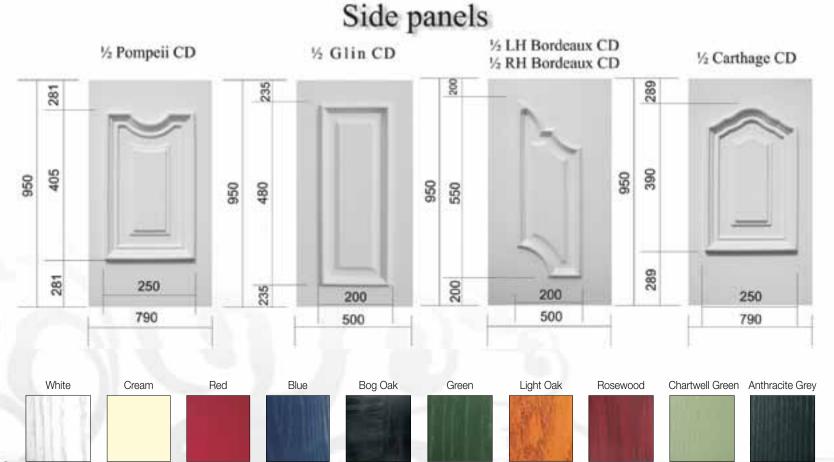

## PALLADIO DOOR INDEX

| DOOR                     | GLASS                                                                                                                                                                                                                                                                                                                                                                                                                                                                                                                                                                                                                                                                                                                                                                                                                                                                                                                                                                                                                                                                                                                                                                                                                                                                                                                                                                                                                                                                                                                                                                                                                                                                                                                                                                                                                                                                                                                                                                                                                                                                                                                          | PAGE           |
|--------------------------|--------------------------------------------------------------------------------------------------------------------------------------------------------------------------------------------------------------------------------------------------------------------------------------------------------------------------------------------------------------------------------------------------------------------------------------------------------------------------------------------------------------------------------------------------------------------------------------------------------------------------------------------------------------------------------------------------------------------------------------------------------------------------------------------------------------------------------------------------------------------------------------------------------------------------------------------------------------------------------------------------------------------------------------------------------------------------------------------------------------------------------------------------------------------------------------------------------------------------------------------------------------------------------------------------------------------------------------------------------------------------------------------------------------------------------------------------------------------------------------------------------------------------------------------------------------------------------------------------------------------------------------------------------------------------------------------------------------------------------------------------------------------------------------------------------------------------------------------------------------------------------------------------------------------------------------------------------------------------------------------------------------------------------------------------------------------------------------------------------------------------------|----------------|
| Bordeaux CD              | TG26/TG27/TG28/TG29                                                                                                                                                                                                                                                                                                                                                                                                                                                                                                                                                                                                                                                                                                                                                                                                                                                                                                                                                                                                                                                                                                                                                                                                                                                                                                                                                                                                                                                                                                                                                                                                                                                                                                                                                                                                                                                                                                                                                                                                                                                                                                            | 28             |
| Cairo CD                 | TG53/TG63/TG64/TG65                                                                                                                                                                                                                                                                                                                                                                                                                                                                                                                                                                                                                                                                                                                                                                                                                                                                                                                                                                                                                                                                                                                                                                                                                                                                                                                                                                                                                                                                                                                                                                                                                                                                                                                                                                                                                                                                                                                                                                                                                                                                                                            | 29/30          |
| Carthage CD              | TG49/TG51/TG52                                                                                                                                                                                                                                                                                                                                                                                                                                                                                                                                                                                                                                                                                                                                                                                                                                                                                                                                                                                                                                                                                                                                                                                                                                                                                                                                                                                                                                                                                                                                                                                                                                                                                                                                                                                                                                                                                                                                                                                                                                                                                                                 | 36             |
| Dublin CD                | TG111/TG155/TG158/TG159                                                                                                                                                                                                                                                                                                                                                                                                                                                                                                                                                                                                                                                                                                                                                                                                                                                                                                                                                                                                                                                                                                                                                                                                                                                                                                                                                                                                                                                                                                                                                                                                                                                                                                                                                                                                                                                                                                                                                                                                                                                                                                        | 27             |
| Edinburgh CD             | TG100/TG101/TG102/TG103                                                                                                                                                                                                                                                                                                                                                                                                                                                                                                                                                                                                                                                                                                                                                                                                                                                                                                                                                                                                                                                                                                                                                                                                                                                                                                                                                                                                                                                                                                                                                                                                                                                                                                                                                                                                                                                                                                                                                                                                                                                                                                        | 11/12          |
| Georgian CD Solid/       | 2-1 (c )                                                                                                                                                                                                                                                                                                                                                                                                                                                                                                                                                                                                                                                                                                                                                                                                                                                                                                                                                                                                                                                                                                                                                                                                                                                                                                                                                                                                                                                                                                                                                                                                                                                                                                                                                                                                                                                                                                                                                                                                                                                                                                                       | W - 1 1        |
| Georgian CD 2            | TG7/TG8/TG9/TG10/TG11/TG12                                                                                                                                                                                                                                                                                                                                                                                                                                                                                                                                                                                                                                                                                                                                                                                                                                                                                                                                                                                                                                                                                                                                                                                                                                                                                                                                                                                                                                                                                                                                                                                                                                                                                                                                                                                                                                                                                                                                                                                                                                                                                                     | 1/2/3/4        |
| Giza CD                  | TG60/TG61/TG62                                                                                                                                                                                                                                                                                                                                                                                                                                                                                                                                                                                                                                                                                                                                                                                                                                                                                                                                                                                                                                                                                                                                                                                                                                                                                                                                                                                                                                                                                                                                                                                                                                                                                                                                                                                                                                                                                                                                                                                                                                                                                                                 | 35             |
| London CD                | TG80/TG81                                                                                                                                                                                                                                                                                                                                                                                                                                                                                                                                                                                                                                                                                                                                                                                                                                                                                                                                                                                                                                                                                                                                                                                                                                                                                                                                                                                                                                                                                                                                                                                                                                                                                                                                                                                                                                                                                                                                                                                                                                                                                                                      | 8              |
| Palermo CD solid/        | RESERVED TO THE STATE OF THE ST | 11 17          |
| Palermo CD               | TG21/TG22/TG23/TG24/TG104/                                                                                                                                                                                                                                                                                                                                                                                                                                                                                                                                                                                                                                                                                                                                                                                                                                                                                                                                                                                                                                                                                                                                                                                                                                                                                                                                                                                                                                                                                                                                                                                                                                                                                                                                                                                                                                                                                                                                                                                                                                                                                                     |                |
|                          | TG110/TG151/TG152/                                                                                                                                                                                                                                                                                                                                                                                                                                                                                                                                                                                                                                                                                                                                                                                                                                                                                                                                                                                                                                                                                                                                                                                                                                                                                                                                                                                                                                                                                                                                                                                                                                                                                                                                                                                                                                                                                                                                                                                                                                                                                                             | 20/21/22/23/   |
|                          | TG154                                                                                                                                                                                                                                                                                                                                                                                                                                                                                                                                                                                                                                                                                                                                                                                                                                                                                                                                                                                                                                                                                                                                                                                                                                                                                                                                                                                                                                                                                                                                                                                                                                                                                                                                                                                                                                                                                                                                                                                                                                                                                                                          | 20  21  22  23 |
| Paris CD                 | TG70/TG71/TG72/TG73/TG143/TG145/TG146                                                                                                                                                                                                                                                                                                                                                                                                                                                                                                                                                                                                                                                                                                                                                                                                                                                                                                                                                                                                                                                                                                                                                                                                                                                                                                                                                                                                                                                                                                                                                                                                                                                                                                                                                                                                                                                                                                                                                                                                                                                                                          | 5/6/7          |
| Rome CD                  | TG90/TG91/TG132/TG133/TG135/TG136                                                                                                                                                                                                                                                                                                                                                                                                                                                                                                                                                                                                                                                                                                                                                                                                                                                                                                                                                                                                                                                                                                                                                                                                                                                                                                                                                                                                                                                                                                                                                                                                                                                                                                                                                                                                                                                                                                                                                                                                                                                                                              | 8/9/10         |
| San Marco Solid/         |                                                                                                                                                                                                                                                                                                                                                                                                                                                                                                                                                                                                                                                                                                                                                                                                                                                                                                                                                                                                                                                                                                                                                                                                                                                                                                                                                                                                                                                                                                                                                                                                                                                                                                                                                                                                                                                                                                                                                                                                                                                                                                                                | 3/ 1/-         |
| San Marco CD             | TG13/TG14/TG15/TG16TG157                                                                                                                                                                                                                                                                                                                                                                                                                                                                                                                                                                                                                                                                                                                                                                                                                                                                                                                                                                                                                                                                                                                                                                                                                                                                                                                                                                                                                                                                                                                                                                                                                                                                                                                                                                                                                                                                                                                                                                                                                                                                                                       | 17/18/19       |
| San Tiago CD             | TG59                                                                                                                                                                                                                                                                                                                                                                                                                                                                                                                                                                                                                                                                                                                                                                                                                                                                                                                                                                                                                                                                                                                                                                                                                                                                                                                                                                                                                                                                                                                                                                                                                                                                                                                                                                                                                                                                                                                                                                                                                                                                                                                           | 35             |
| Seville CD               | TG131                                                                                                                                                                                                                                                                                                                                                                                                                                                                                                                                                                                                                                                                                                                                                                                                                                                                                                                                                                                                                                                                                                                                                                                                                                                                                                                                                                                                                                                                                                                                                                                                                                                                                                                                                                                                                                                                                                                                                                                                                                                                                                                          | 10             |
| Sunbeam 1 CD             | TG35/TG37/TG38/TG39/TG40/Geo Bar                                                                                                                                                                                                                                                                                                                                                                                                                                                                                                                                                                                                                                                                                                                                                                                                                                                                                                                                                                                                                                                                                                                                                                                                                                                                                                                                                                                                                                                                                                                                                                                                                                                                                                                                                                                                                                                                                                                                                                                                                                                                                               | 31/32          |
| Sunbeam 2 CD             | TG36/TG41/TG42/TG43/TG44                                                                                                                                                                                                                                                                                                                                                                                                                                                                                                                                                                                                                                                                                                                                                                                                                                                                                                                                                                                                                                                                                                                                                                                                                                                                                                                                                                                                                                                                                                                                                                                                                                                                                                                                                                                                                                                                                                                                                                                                                                                                                                       | 31/32          |
| T&G Solid CD/            |                                                                                                                                                                                                                                                                                                                                                                                                                                                                                                                                                                                                                                                                                                                                                                                                                                                                                                                                                                                                                                                                                                                                                                                                                                                                                                                                                                                                                                                                                                                                                                                                                                                                                                                                                                                                                                                                                                                                                                                                                                                                                                                                |                |
| T&G CD                   | TG45/TG46/TG47/TG48/TG66/TG67/                                                                                                                                                                                                                                                                                                                                                                                                                                                                                                                                                                                                                                                                                                                                                                                                                                                                                                                                                                                                                                                                                                                                                                                                                                                                                                                                                                                                                                                                                                                                                                                                                                                                                                                                                                                                                                                                                                                                                                                                                                                                                                 | l bill         |
|                          | TG68/TG69/Geo Bar                                                                                                                                                                                                                                                                                                                                                                                                                                                                                                                                                                                                                                                                                                                                                                                                                                                                                                                                                                                                                                                                                                                                                                                                                                                                                                                                                                                                                                                                                                                                                                                                                                                                                                                                                                                                                                                                                                                                                                                                                                                                                                              | 33/34          |
| Victorian Double Doors   | TG54/TG55/TG56/TG57                                                                                                                                                                                                                                                                                                                                                                                                                                                                                                                                                                                                                                                                                                                                                                                                                                                                                                                                                                                                                                                                                                                                                                                                                                                                                                                                                                                                                                                                                                                                                                                                                                                                                                                                                                                                                                                                                                                                                                                                                                                                                                            | 25/26          |
| Sidepanels & Accessories |                                                                                                                                                                                                                                                                                                                                                                                                                                                                                                                                                                                                                                                                                                                                                                                                                                                                                                                                                                                                                                                                                                                                                                                                                                                                                                                                                                                                                                                                                                                                                                                                                                                                                                                                                                                                                                                                                                                                                                                                                                                                                                                                | 37/38          |
| Specifications           |                                                                                                                                                                                                                                                                                                                                                                                                                                                                                                                                                                                                                                                                                                                                                                                                                                                                                                                                                                                                                                                                                                                                                                                                                                                                                                                                                                                                                                                                                                                                                                                                                                                                                                                                                                                                                                                                                                                                                                                                                                                                                                                                | 39             |

# **Specifications**

| 65mm fibreglass reinforced Monocoque Composite Door, Patented Design protected in Europe by patent no 1766176, Canadian and US Pending                                                                                                                                                                                                                                             |  |  |
|------------------------------------------------------------------------------------------------------------------------------------------------------------------------------------------------------------------------------------------------------------------------------------------------------------------------------------------------------------------------------------|--|--|
| White, Cream, Red, Blue, Green, Bog Oak, Rosewood, Anthracite Grey, Chartwell Green and Light Oak                                                                                                                                                                                                                                                                                  |  |  |
| Double rebate using two seals achieving Excellent draught proofing                                                                                                                                                                                                                                                                                                                 |  |  |
| Min. 782 mm x 1855 mm Single Door Min. 878 mm x 1951 mm  Max. 910 mm x 2095 mm With Frame Max. 1006 mm x 2191 mm  Please Note: with low Stormguard Plus threshold, max height 2181mm, min 1942mm  with low Stormguard threshold, max height 2163mm, min 1923mm  With 57mm uPVC threshold, max height 2171mm, min 1931mm                                                            |  |  |
| Min. 1085 mm x 1855 mm  Double Door Min. 1181 mm x 1951 mm  Max. 1465 mm x 2095 mm  With Frame Max. 1561 mm x 2191 mm  Please Note: Low Alu, threshold not available. With 57mm uPVC threshold, max height 2171 mm, min 1931 mm  Double doors and Doors fitted with Winkhaus AV2 lock, it is recommended to have a PVC Threshold only                                              |  |  |
| Door body U Value - 0.205, Triple glaze U value - 1.1, combined U value - 0.64<br>Solid Door U Value including frame - 0.85 / Glazed Door U Value including frame - 0.98                                                                                                                                                                                                           |  |  |
| Designed to be removed internally                                                                                                                                                                                                                                                                                                                                                  |  |  |
| Triple glazed units using warm edge, available in all doors. Backing glass, available as standard in Clear, Cotswold, Minister, Stippolite and Flemish. * other obscure glass available optional extra (time delay). Please note Pompeii, Carthage and Bordeaux available double glazed with Georgian bar only. All satinized triple glazed units available with clear glass only. |  |  |
| 2 hook 2 shootbolt 2 roller and deadlatch / Winkhaus AV2 Heritage lock optional extra / PAS 23/24 Approved Thumb turns to be used with the AV2 Winkhaus lock All door furniture and locks have a 12 month guarantee                                                                                                                                                                |  |  |
| Supply only available 0-9 in Gold, Chrome, Black and Satin Silver                                                                                                                                                                                                                                                                                                                  |  |  |
| In the event of a door being fitted behind a Glazed Patio Door, the area needs to be well vented to prevent the excessive build up of heat.  Satinized and flemish glass may have imperfections as the raw material is prone to slight flaws or blemishes                                                                                                                          |  |  |
| High quality handle, letter plate, door knocker solid or with spyview MANUFACTURED TO BS 7412                                                                                                                                                                                                                                                                                      |  |  |
| Gold, Chrome, Black, White, Satin Silver and Bright Bronze. Door knobs supply only Gold and Chrome.                                                                                                                                                                                                                                                                                |  |  |
| Lever / Lever / Pad BS 7412 and BS 1670:1998                                                                                                                                                                                                                                                                                                                                       |  |  |
| Rebated hinge available White, Caramel, Black and Cream                                                                                                                                                                                                                                                                                                                            |  |  |
| 70mm with galvanized steel reinforcing                                                                                                                                                                                                                                                                                                                                             |  |  |
| White, Cream, Red, Blue, Bog Oak, Green, Rosewood, Light Oak, Chartwell Green and Anthracite Grey available using 28mm triple glazed sidelights                                                                                                                                                                                                                                    |  |  |
|                                                                                                                                                                                                                                                                                                                                                                                    |  |  |
|                                                                                                                                                                                                                                                                                                                                                                                    |  |  |