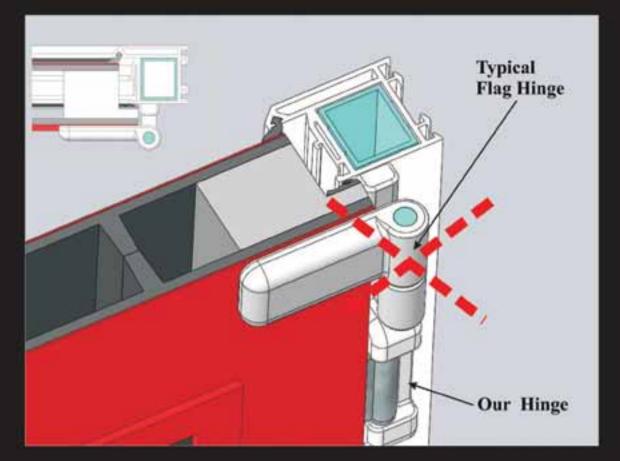

This 3D generated photo demonstrates the advantage of our unique hinge. As is evident from the above picture, this hinge is not attached to the outside of the door, and therefore enhances the appearance of the door, unlike a more conventional flag hinge - as seen on the right. Double seal and rebate.