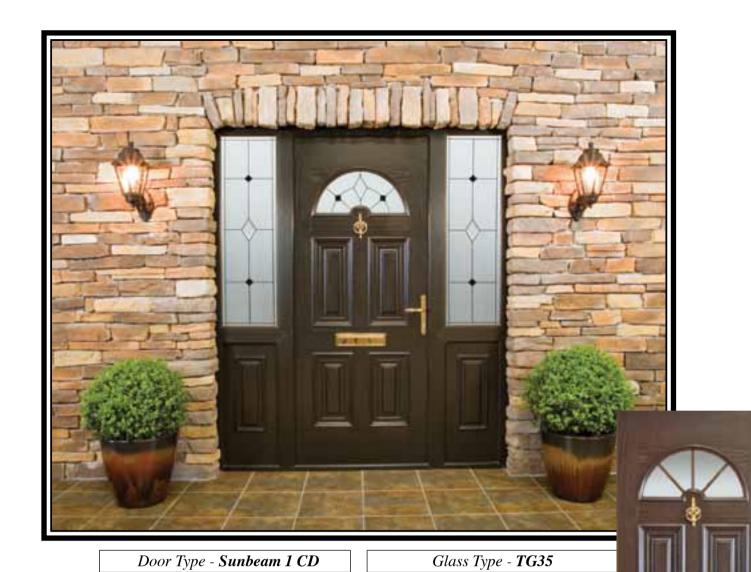

Please Note - All doors on this page supplied with spy view as standard

Please Note - All doors on this page supplied with spy view as standard

Door Type - Paris

Glass Type - TG72 Satinized

(Min. Glass Width 240 mm)

Door Type - Paris

Glass Type - TG73 Satinized

(Min. Glass Width 170 mm)

Glass Type - TG70 (Min. Glass Width 240 mm)

Glass Type - TG71 (Min. Glass Width 170 mm)

All doors on this page available with Contemporary Cranked Pullbar Handle supplied with Winkhaus AV2 Heritage Locking Systems. Option of Fingerpull Escutcheon or Traditional Lever Handles also available.