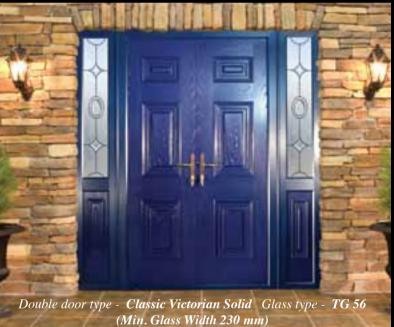

Door Type - **Palermo CD** Glass Type - **TG104** (**Min. Glass Width 360 mm**)

Our Classic Victorian Double doors are beautifully proportioned and is the perfect solution for anyone looking for wide access. A pair of these doors in perfect solution for anyone looking for wide access. A pair of these doors in your home makes a real statement, they are truly impressive. We have gone to a great length to ensure an authentic look. The detail of the woodgrain is perfect, for instance we do not use a plant on mullion as used in the uPVC door which always looks like a compromise solution. No, these pair of doors are a faithful reproduction of wooden doors but of course, without the attendant drawbacks associated with wood. With these doors you just fit and forget in the sure knowledge you are guaranteed by the country's largest composite door manufacturer. largest composite door manufacturer.