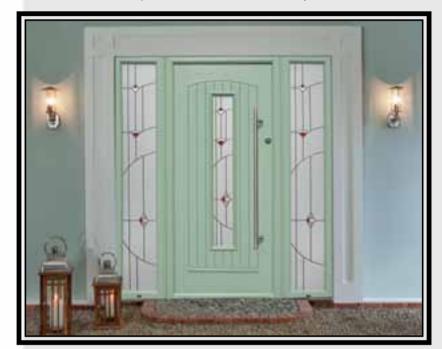

Please Note - All doors on this page supplied with spy view as standard

Please Note - All doors on this page supplied with spy view as standard

Door Type - Paris

Glass Type - TG72 Satinized

(Min. Glass Width 240 mm)

Door Type - Paris

Glass Type - TG73 Satinized

(Min. Glass Width 170 mm)

Glass Type - TG70 (Min. Glass Width 240 mm)

Glass Type - TG71 (Min. Glass Width 170 mm)

All doors on this page available with Contemporary Cranked Pullbar Handle supplied with Winkhaus AV2 Heritage Locking Systems. Option of Fingerpull Escutcheon or Traditional Lever Handles also available.