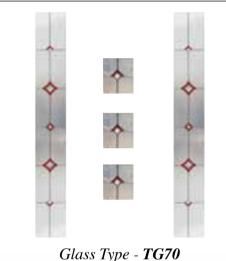

Door Type - Paris

Glass Type - TG73 Satinized

(Min. Glass Width 170 mm)

Glass Type - TG70 (Min. Glass Width 240 mm)

Glass Type - TG71 (Min. Glass Width 170 mm)

All doors on this page available with Contemporary Cranked Pullbar Handle supplied with Winkhaus AV2 Heritage Locking Systems. Option of Fingerpull Escutcheon or Traditional Lever Handles also available.