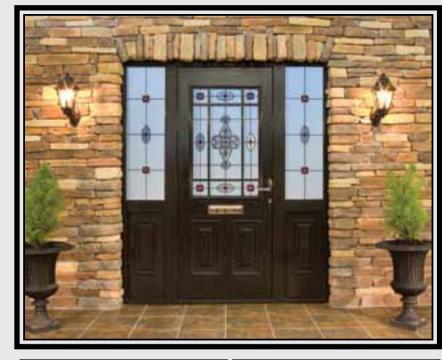

(Min. Glass Width 242 mm)

Door Type - Cairo Glass Type - TG63 Satinized
(Min. Glass Width 160 mm)

Door Type - Cairo

Glass Type - TG53 Satinized

(Min. Glass Width 160 mm)

White

Green

Cream