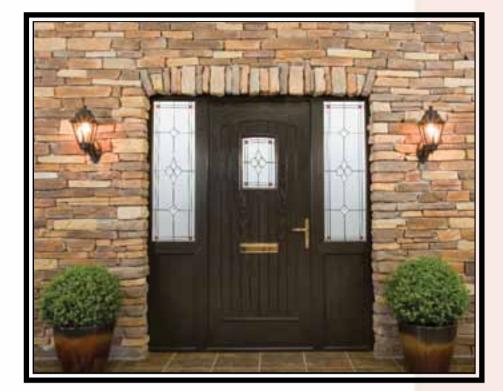

Automated state of the art stacking system

Door manufacturing plant

Advanced robotics manufacturing

CNC routing machine

Door after routing operation

Door Type - Georgian CD2

Glass Type - TG7

(Min. Glass Width 240 mm)

Door Type - Georgian CD2

Glass Type - TG8

(Min. Glass Width 200 mm)

A fine example of our satinized glass for doors and sidelights. This product is produced in-house and is quite unique in it's crystal-like appearance as is evident in the picture on the left.