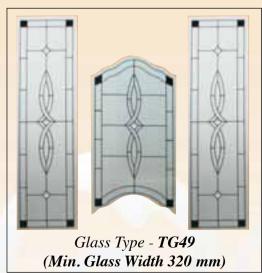

(Min. Glass Width 242 mm)

Door Type - Cairo Glass Type - TG63 Satinized
(Min. Glass Width 160 mm)

Door Type - Cairo

Glass Type - TG53 Satinized

(Min. Glass Width 160 mm)

White

Green

Cream