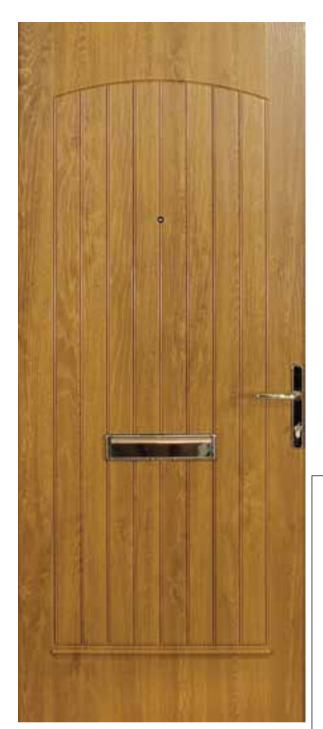

Automated state of the art stacking system

Door manufacturing plant

Advanced robotics manufacturing

CNC routing machine

Door after routing operation

Door Type - Georgian CD2

Glass Type - TG7

(Min. Glass Width 240 mm)