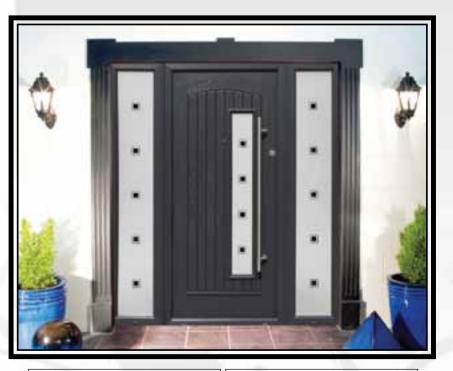

Glass Type - TG127 Satinized

(Min. Glass Width 260 mm)

High Security Finger Pull Eschutcheon created to compliment both contemporary and period door designs.

The cylinder is protected behind a steel security shield with a reduced risk of cylinder attack, snapping or drilling.