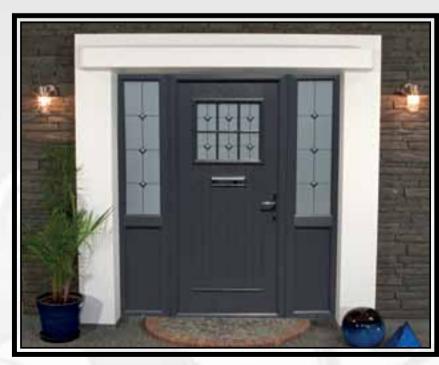

Door Type - London

Glass Type - TG80

(Min. Glass Width 240 mm)

Please Note - All doors on this page supplied with spy view as standard

Door Type - Rome

Glass Type - TG91 Satinized

(Min. Glass Width 180 mm)

All doors available with Contemporary Cranked Pullbar Handle supplied with Winkhaus AV2 Heritage Locking Systems. Option of Fingerpull Escutcheon or Traditional Lever Handles also available.