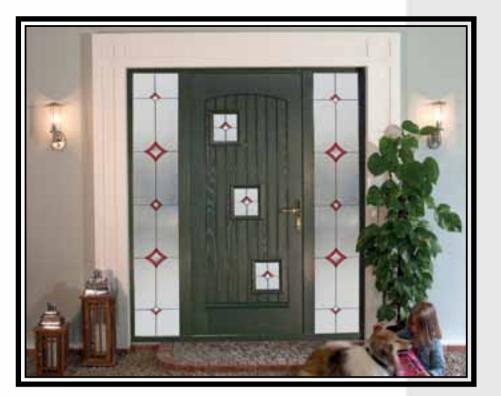

s on this page available with Contemporary Cranked Pullbar Handle supplied with Winkhaus AV2 Heritage Locking Systems. Option of Fingerpull Escutcheon or Traditional Lever Handles also available.

Please Note - All doors on this page supplied with spy view as standard



Please Note - All doors on this page supplied with spy view as standard

Door Type - Paris

Glass Type - TG72 Satinized

(Min. Glass Width 240 mm)



Door Type - Paris

Glass Type - TG73 Satinized

(Min. Glass Width 170 mm)



Glass Type - TG70 (Min. Glass Width 240 mm)



Glass Type - TG71 (Min. Glass Width 170 mm)



All doors on this page available with Contemporary Cranked Pullbar Handle supplied with Winkhaus AV2 Heritage Locking Systems. Option of Fingerpull Escutcheon or Traditional Lever Handles also available.





Door Type - London

Glass Type - TG80

(Min. Glass Width 240 mm)



Please Note - All doors on this page supplied with spy view as standard

Door Type - Rome

Glass Type - TG91 Satinized

(Min. Glass Width 180 mm)































All doors available with Contemporary Cranked Pullbar Handle supplied with Winkhaus AV2 Heritage Locking Systems. Option of Fingerpull Escutcheon or Traditional Lever Handles also available.

**Please Note -** All doors excluding the Seville supplied with spy view as standard





Door Type - Rome Glass Type - TG133 Satinized
(Min. Glass Width 200 mm)



Door Type - Seville Glass Type - TG131 Satinized

(Min. Glass Width 200 mm)



Door Type - Rome Glass Ty

Glass Type - TG136 Satinized

(Min. Glass Width 160 mm)









White Cream Red Blue Bog