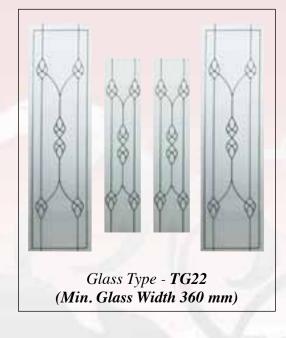

Door Type - T&G Solid

Glass Type - **TG66** 

(Min. Glass Width 240 mm)

Glass Type - TG67 Satinized (Min. Glass Width 230 mm)

Door Type - T&G CD

Glass Type - **TG45** 

T&G Light Oak.

effect.

This door demonstrates

our distinctive woodgrain

(Min. Glass Width 300 mm)

Glass Type - TG46 Satinized (Min. Glass Width 325 mm)

White

Door Type - T&G CD

Door Type - San Tiago

Glass Type - TG59