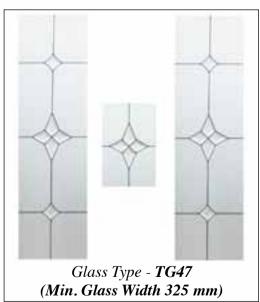

This door demonstrates

our distinctive woodgrain

(Min. Glass Width 300 mm)

Glass Type - TG46 Satinized (Min. Glass Width 325 mm)

White

Door Type - T&G CD

Door Type - San Tiago

Glass Type - TG59