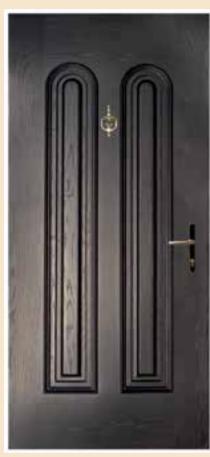

Door Type - San Marco CD

Glass Type - TG14

(Min. Glass Width 240 mm)

Door Type - San Marco CD Soild

18

There is also an option of the very latest in security from Yale, Keyfree combines peace of mind with convenience by allowing you access and protect your property without the need of a key. Instead you can securely lock and unlock your home either by using a remote a control fob or by entering your own personal code into a built in keypad on your door.