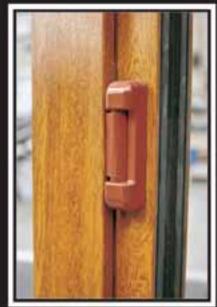

This 3D generated photo demonstrates the advantage of our unique hinge. As is evident from the above picture, this hinge is not attached to the outside of the door, and therefore enhances the appearance of the door, unlike a more conventional flag hinge - as seen on the right. Double seal and rebate.