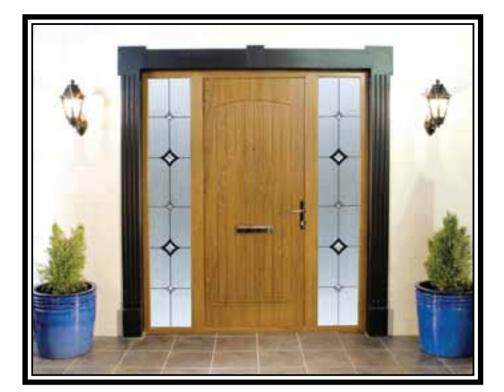

Automated state of the art stacking system

Door manufacturing plant

Advanced robotics manufacturing

CNC routing machine

Door after routing operation

Door Type - Georgian CD2

Glass Type - TG7

(Min. Glass Width 240 mm)

Door Type - Georgian CD2

Glass Type - TG8

(Min. Glass Width 200 mm)

A fine example of our satinized glass for doors and sidelights. This product is produced in-house and is quite unique in it's crystal-like appearance as is evident in the picture on the left.