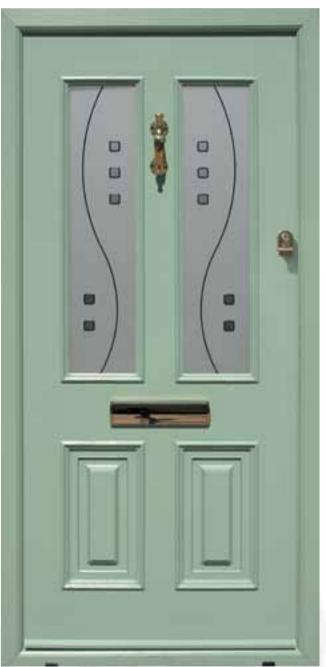

Automated state of the art stacking system

Door manufacturing plant

Advanced robotics manufacturing

CNC routing machine

Door after routing operation

Door Type - Georgian CD2

Glass Type - TG7

(Min. Glass Width 240 mm)

Door Type - Georgian CD2

Glass Type - TG8

(Min. Glass Width 200 mm)

A fine example of our satinized glass for doors and sidelights. This product is produced in-house and is quite unique in it's crystal-like appearance as is evident in the picture on the left.