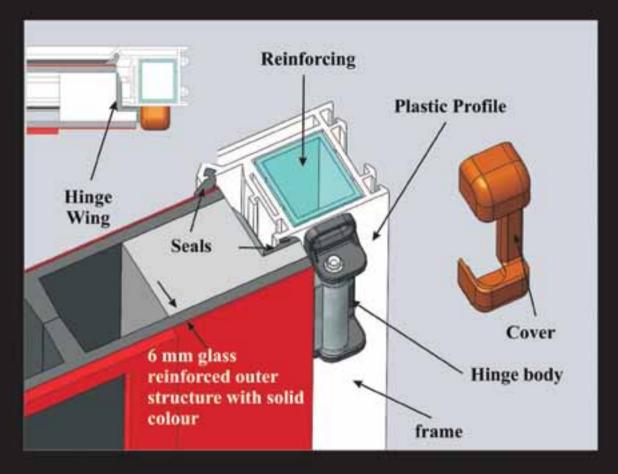

This 3D generated photo demonstrates the advantage of our unique hinge. As is evident from the above picture, this hinge is not attached to the outside of the door, and therefore enhances the appearance of the door, unlike a more conventional flag hinge - as seen on the right. Double seal and rebate.