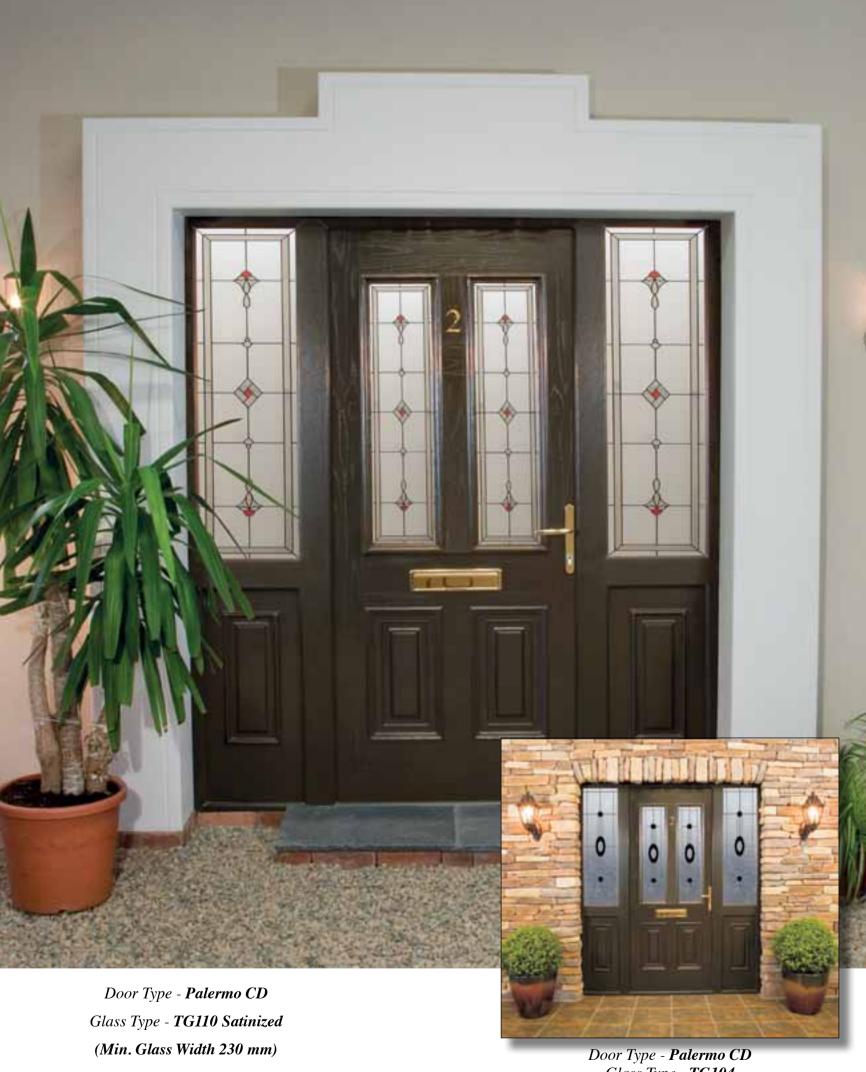

Door Type - **Palermo** 

Glass Type - TG152 Satinized

(Min. Glass Width 235 mm)

Door Type - **Palermo** 

Glass Type - TG151 Satinized

(Min. Glass Width 235 mm)

Doctors Knocker PVD Finish (optional extra)

Glass Type - TG21 Satinized (Min. Glass Width 360 mm)

Door Type - **Palermo CD** Glass Type - **TG104** (**Min. Glass Width 360 mm**)

Our Classic Victorian Double doors are beautifully proportioned and is the perfect solution for anyone looking for wide access. A pair of these doors in perfect solution for anyone looking for wide access. A pair of these doors in your home makes a real statement, they are truly impressive. We have gone to a great length to ensure an authentic look. The detail of the woodgrain is perfect, for instance we do not use a plant on mullion as used in the uPVC door which always looks like a compromise solution. No, these pair of doors are a faithful reproduction of wooden doors but of course, without the attendant drawbacks associated with wood. With these doors you just fit and forget in the sure knowledge you are guaranteed by the country's largest composite door manufacturer. largest composite door manufacturer.