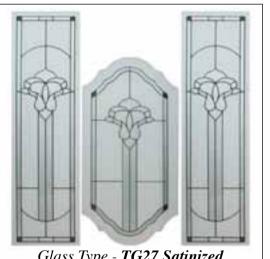

Door Type - Bordeaux CD

Glass Type - TG26

(Min. Glass Width 360 mm)

Glass Type - TG27 Satinized (Min. Glass Width 355 mm)

Glass Type - TG28 (Min. Glass Width 360 mm)

Door Type - Bordeaux CD

Glass Type - TG29