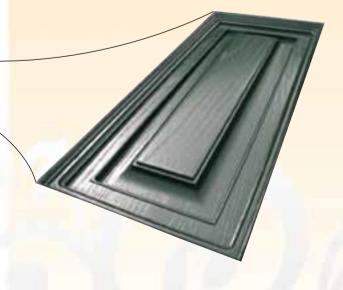

Our approach to this was innovative and radical. The composition of the door differs from all others in its MONOCOQUE structure. This structure gives it a massive strength-to weight ratio and is protected in Europe by patent number 1766176 (Patents in the USA and Canada pending). Apart from the monocoque design there are a lot of other innovative features to this door. For instance, we have designed and manufactured a hinge exclusively for this door, so it is visually concealed unlike the more commonly used flag hinge, which is unsightly. Our glazing system with beads that look like wood is also very attractive. As is evident from the following pages, our wood grain finish is superb, due to the fact that all our tooling is made in house. In a very unique process we replicate exactly the finish of a real oak door, 100% true to the original. Another feature of the door is its excellent U value rating of 0.205 as tested by the "Lambda" testing method.

This door demonstrates

our distinctive woodgrain

(Min. Glass Width 300 mm)

Glass Type - TG46 Satinized (Min. Glass Width 325 mm)

White

Door Type - T&G CD

Door Type - San Tiago

Glass Type - TG59