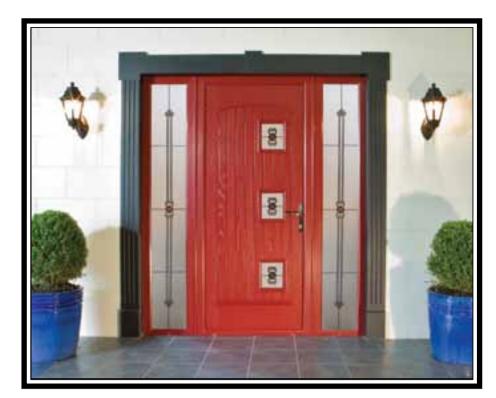

Door Type - Paris

Glass Type - TG73 Satinized

(Min. Glass Width 170 mm)

Glass Type - TG70 (Min. Glass Width 240 mm)

Glass Type - TG71 (Min. Glass Width 170 mm)

All doors on this page available with Contemporary Cranked Pullbar Handle supplied with Winkhaus AV2 Heritage Locking Systems. Option of Fingerpull Escutcheon or Traditional Lever Handles also available.