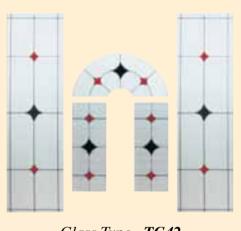

CD

Glass Type - TG26

(Min. Glass Width 360 mm)



Glass Type - TG27 Satinized (Min. Glass Width 355 mm)



Glass Type - TG28 (Min. Glass Width 360 mm)





Door Type - Bordeaux CD

Glass Type - TG29

(Min. Glass Width 242 mm)







Door Type - Cairo Glass Type - TG63 Satinized
(Min. Glass Width 160 mm)













Door Type - Cairo

Glass Type - TG53 Satinized

(Min. Glass Width 160 mm)







White

Green

Cream

Light Oak

Red

Rosewood

Blue

Bog Oak

Chartwell Green Anthracite Grey





Door Type - Sunbeam 2 CD

Glass Type - TG36 Satinized

(Min. Glass Width 230 mm)







Glass Type - TG38 (Min. Glass Width 220 mm)



Gla<mark>ss Type - TG39</mark> (Min. Glass Width 240 mm)



Glass Type - TG40 (Min. Glass Width 240 mm)



Gla<mark>ss Type - TG41</mark> (Min. Glass Width 200 mm)



Glass Type - TG42 (Min. Glass Width 220 mm)



Glass Type - TG44 (Min. Glass Width 240 mm)



BAR



















**Please Note -** T&G Solid available with spy view fitted as standard or with a spy view knocker as an opional extra



Door Type - T&G Solid

Glass Type - **TG66** 

(Min. Glass Width 240 mm)



Glass Type - TG67 Satinized (Min. Glass Width 230 mm)







Door Type - T&G CD

Glass Type - **TG45** 

T&G Light Oak.

effect.

This door demonstrates

our distinctive woodgrain

(Min. Glass Width 300 mm)



Glass Type - TG46 Satinized (Min. Glass Width 325 mm)



White









Door Type - T&G CD













Door Type - San Tiago

Glass Type - TG59

(Min. Glass Width 240 mm)



Glass Type - **TG60** (Min. Glass Width 280 mm)



Glass Type - TG61 Satinized (Min. Glass Width 36