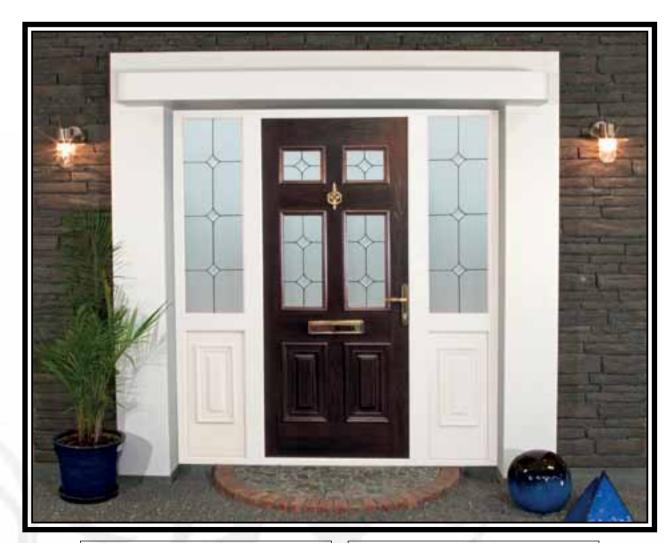

Door Type - T&G Solid

Glass Type - **TG66** 

(Min. Glass Width 240 mm)

Glass Type - TG67 Satinized (Min. Glass Width 230 mm)

Door Type - T&G CD

Glass Type - **TG45** 

T&G Light Oak.

effect.

This door demonstrates

our distinctive woodgrain

(Min. Glass Width 300 mm)

Glass Type - TG46 Satinized (Min. Glass Width 325 mm)

White

Door Type - T&G CD

Door Type - San Tiago

Glass Type - TG59