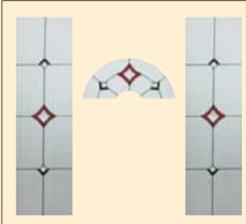

0 mm)



Door Type - **Dublin** Glass Type - **TG155** 

(Min. Glass Width 160 mm)



Door Type - Bordeaux CD

Glass Type - TG26

(Min. Glass Width 360 mm)



Glass Type - TG27 Satinized (Min. Glass Width 355 mm)



Glass Type - TG28 (Min. Glass Width 360 mm)





Door Type - Bordeaux CD

Glass Type - TG29

(Min. Glass Width 242 mm)







Door Type - Cairo Glass Type - TG63 Satinized
(Min. Glass Width 160 mm)













Door Type - Cairo

Glass Type - TG53 Satinized

(Min. Glass Width 160 mm)







White

Green

Cream

Light Oak

Red

Rosewood

Blue

Bog Oak

Chartwell Green Anthracite Grey





Door Type - Sunbeam 2 CD

Glass Type - TG36 Satinized

(Min. Glass Width 230 mm)







Glass Type - TG38 (Min. Glass Width 220 mm)



Gla<mark>ss Type - TG39</mark> (Min. Glass Width 240 mm)



Glass Type - TG40 (Min. Glass Width 240 mm)



Gla<mark>ss Type - TG41</mark> (Min. Glass Width 200 mm)



Glass Type - TG42 (Min. Glass Width 220 mm)



Glass Type - TG44 (Min. Glass Width 240 mm)



BAR



















**Please Note -** T&G Solid available with spy view fitted as standard or with a spy view knocker as an opional extra



Door Type - T&G Solid

Glass Type - **TG66** 

(Min. Glass Width 240 mm)



Glass Type - TG67 Satinized (Min. Glass Width 230 mm)







Door Type - T&G CD

Glass Type - **TG45** 

T&G Light Oak.

effect.

This door demonstrates

our distinctive woodgrain

(Min. Glass Width 300 mm)



Glass Type - TG46 Satinized (Min. Glass Width 325 mm)



White









Door Type - T&G CD













Door Type - San Tiago

Glass Type - TG59

(Min. Glass Width 240