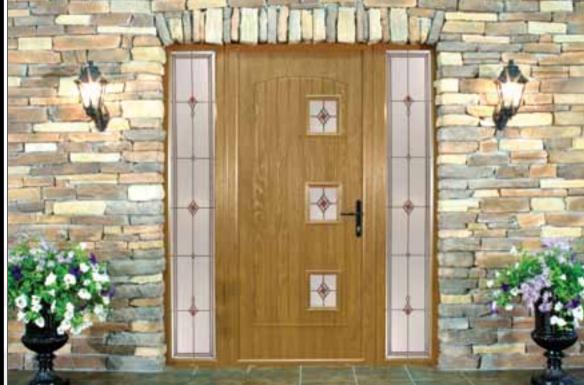

Door Type - London

Glass Type - TG80

(Min. Glass Width 240 mm)

Please Note - All doors on this page supplied with spy view as standard

Door Type - Rome

Glass Type - TG91 Satinized

(Min. Glass Width 180 mm)

All doors available with Contemporary Cranked Pullbar Handle supplied with Winkhaus AV2 Heritage Locking Systems. Option of Fingerpull Escutcheon or Traditional Lever Handles also available.