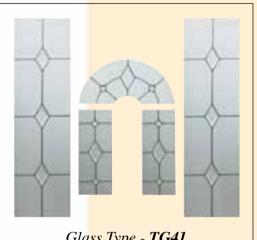

TG155** 

(Min. Glass Width 160 mm)



Door Type - Bordeaux CD

Glass Type - TG26

(Min. Glass Width 360 mm)



Glass Type - TG27 Satinized (Min. Glass Width 355 mm)



Glass Type - TG28 (Min. Glass Width 360 mm)





Door Type - Bordeaux CD

Glass Type - TG29

(Min. Glass Width 242 mm)







Door Type - Cairo Glass Type - TG63 Satinized
(Min. Glass Width 160 mm)













Door Type - Cairo

Glass Type - TG53 Satinized

(Min. Glass Width 160 mm)







White

Green

Cream

Light Oak

Red

Rosewood

Blue

Bog Oak

Chartwell Green Anthracite Grey





Door Type - Sunbeam 2 CD

Glass Type - TG36 Satinized

(Min. Glass Width 230 mm)







Glass Type - TG38 (Min. Glass Width 220 mm)



Gla<mark>ss Type - TG39</mark> (Min. Glass Width 240 mm)



Glass Type - TG40 (Min. Glass Width 240 mm)



Gla<mark>ss Type - TG41</mark> (Min. Glass Width 200 mm)



Glass Type - TG42 (Min. Glass Width 220 mm)



Glass Type - TG44 (Min. Glass Width 240 mm)



BAR



















**Please Note -** T&G Solid available with spy view fitted as standard or with a spy view knocker as an opional extra



Door Type - T&G Solid

Glass Type - **TG66** 

(Min. Glass Width 240 mm)



Glass Type - TG67 Satinized (Min. Glass Width 230 mm)







Door Type - T&G CD

Glass Type - **TG45** 

T&G Light Oak.

effect.

This door demonstrates

our distinctive woodgrain

(Min. Glass Width 300 mm)



Glass Type - TG46 Satinized (Min. Glass Width 325 mm)



White









Door Type - T&G CD













Door Type - San Tiago

Glass Type - TG59

(Min. Glass Width 240 mm)



Glass Type - **TG60** (Min. Glass Width