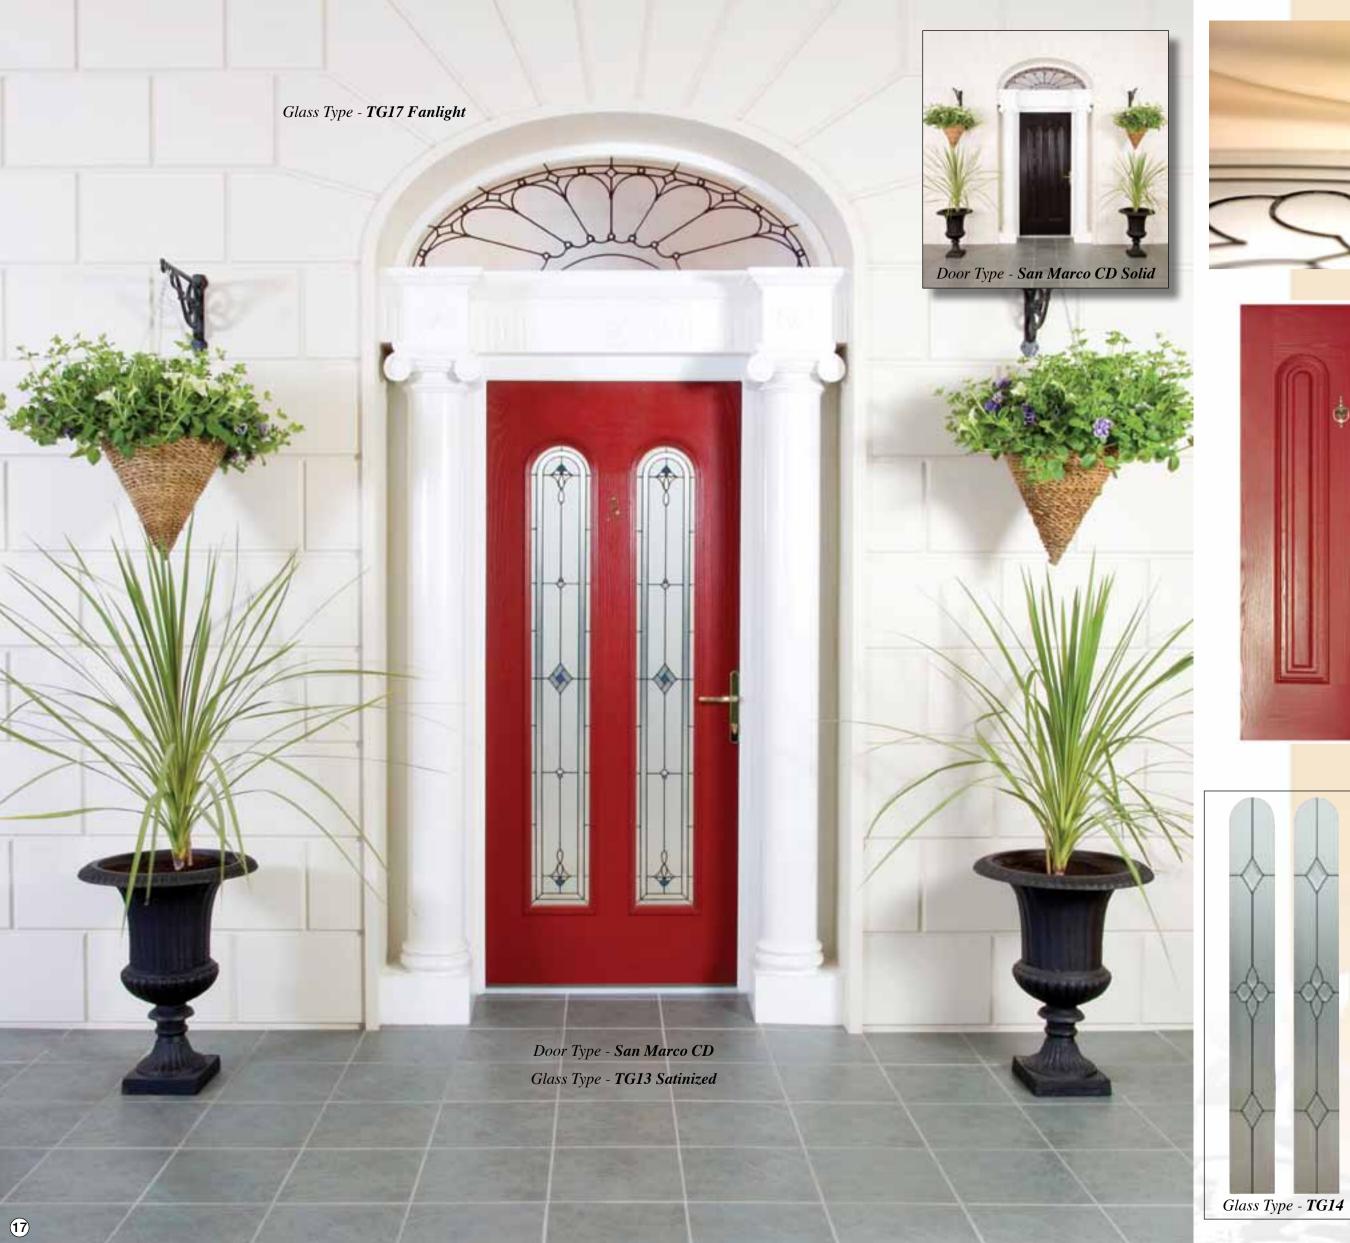

Door Type - San Marco CD

Glass Type - TG14

(Min. Glass Width 240 mm)

Door Type - San Marco CD Soild

18

There is also an option of the very latest in security from Yale, Keyfree combines peace of mind with convenience by allowing you access and protect your property without the need of a key. Instead you can securely lock and unlock your home either by using a remote a control fob or by entering your own personal code into a built in keypad on your door.