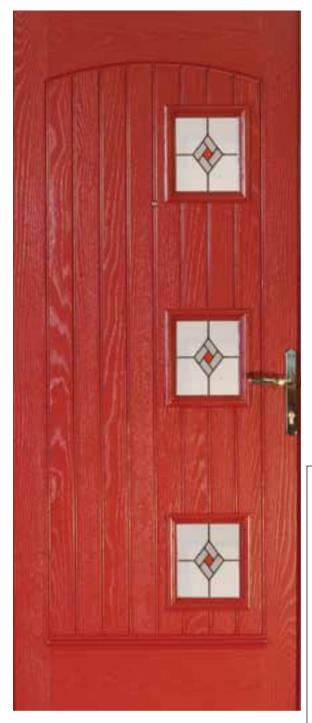

Door Type - Paris

Glass Type - TG73 Satinized

(Min. Glass Width 170 mm)

Glass Type - TG70 (Min. Glass Width 240 mm)

Glass Type - TG71 (Min. Glass Width 170 mm)

All doors on this page available with Contemporary Cranked Pullbar Handle supplied with Winkhaus AV2 Heritage Locking Systems. Option of Fingerpull Escutcheon or Traditional Lever Handles also available.