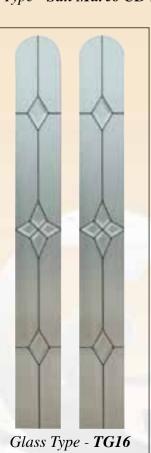

All doors on this page excluding the San Marco available with Curved or Pullbar Handle supplied with Winkhaus AV2 Heritage Locking Systems. Option of Fingerpull Escutcheon or Traditional Lever Handles also available.