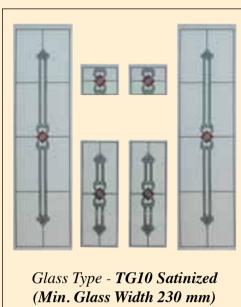

Door Type - Georgian CD2

Glass Type - TG8

(Min. Glass Width 200 mm)

A fine example of our satinized glass for doors and sidelights. This product is produced in-house and is quite unique in it's crystal-like appearance as is evident in the picture on the left.