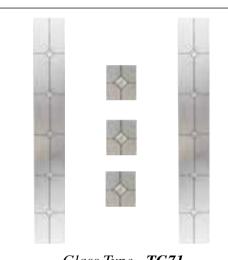

Door Type - Paris

Glass Type - TG73 Satinized

(Min. Glass Width 170 mm)

Glass Type - TG70 (Min. Glass Width 240 mm)

Glass Type - TG71 (Min. Glass Width 170 mm)

All doors on this page available with Contemporary Cranked Pullbar Handle supplied with Winkhaus AV2 Heritage Locking Systems. Option of Fingerpull Escutcheon or Traditional Lever Handles also available.