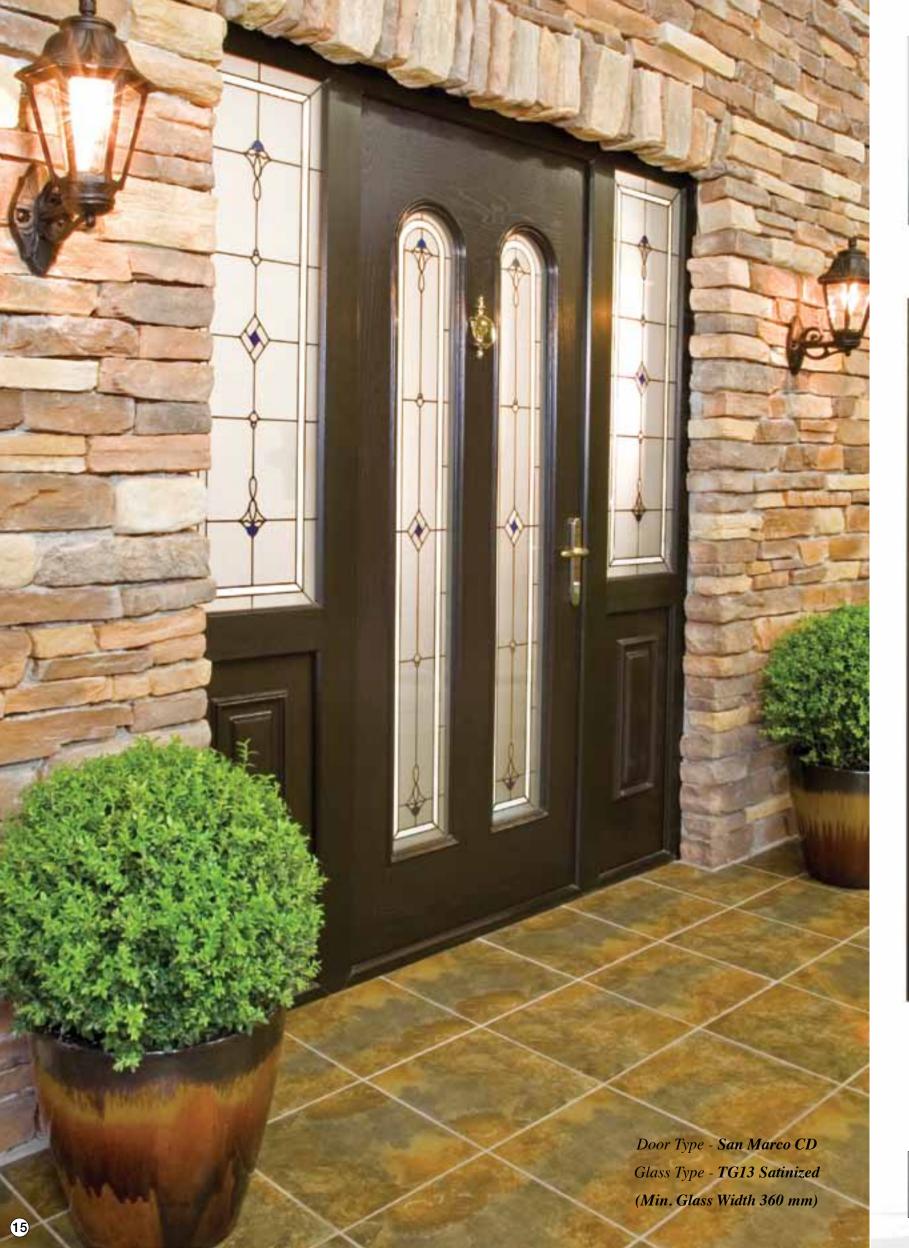

All doors on this page excluding the San Marco available with Curved or Pullbar Handle supplied with Winkhaus AV2 Heritage Locking Systems. Option of Fingerpull Escutcheon or Traditional Lever Handles also available.

Door Type - San Marco CD

Glass Type - TG14

(Min. Glass Width 240 mm)

Door Type - San Marco CD Soild

18

There is also an option of the very latest in security from Yale, Keyfree combines peace of mind with convenience by allowing you access and protect your property without the need of a key. Instead you can securely lock and unlock your home either by using a remote a control fob or by entering your own personal code into a built in keypad on your door.