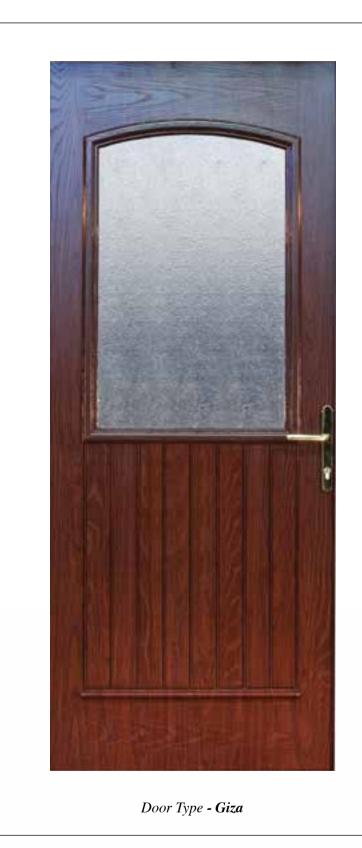

(Min. Glass Width 240 mm)

Glass Type - **TG60** (Min. Glass Width 280 mm)

Glass Type - TG61 Satinized (Min. Glass Width 360 mm)

Door Type - **Giza** Glass Type - TG62 (Min. Glass Width 360 mm)

(Min. Glass Width 360 mm)