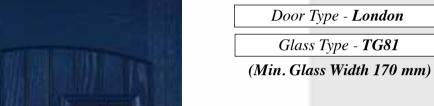

Door Type - London

Glass Type - TG80

(Min. Glass Width 240 mm)

Please Note - All doors on this page supplied with spy view as standard

Door Type - Rome

Glass Type - TG91 Satinized

(Min. Glass Width 180 mm)

All doors available with Contemporary Cranked Pullbar Handle supplied with Winkhaus AV2 Heritage Locking Systems. Option of Fingerpull Escutcheon or Traditional Lever Handles also available.