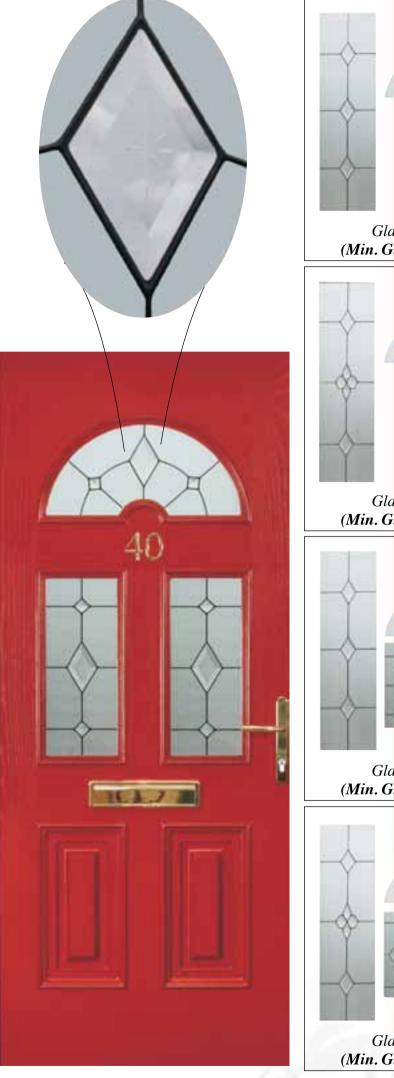

Automated state of the art stacking system

Door manufacturing plant

Advanced robotics manufacturing

CNC routing machine

Door after routing operation

Door Type - Georgian CD2

Glass Type - TG7

(Min. Glass Width 240 mm)

Door Type - Georgian CD2

Glass Type - TG8

(Min. Glass Width 200 mm)

A fine example of our satinized glass for doors and sidelights. This product is produced in-house and is quite unique in it's crystal-like appearance as is evident in the picture on the left.