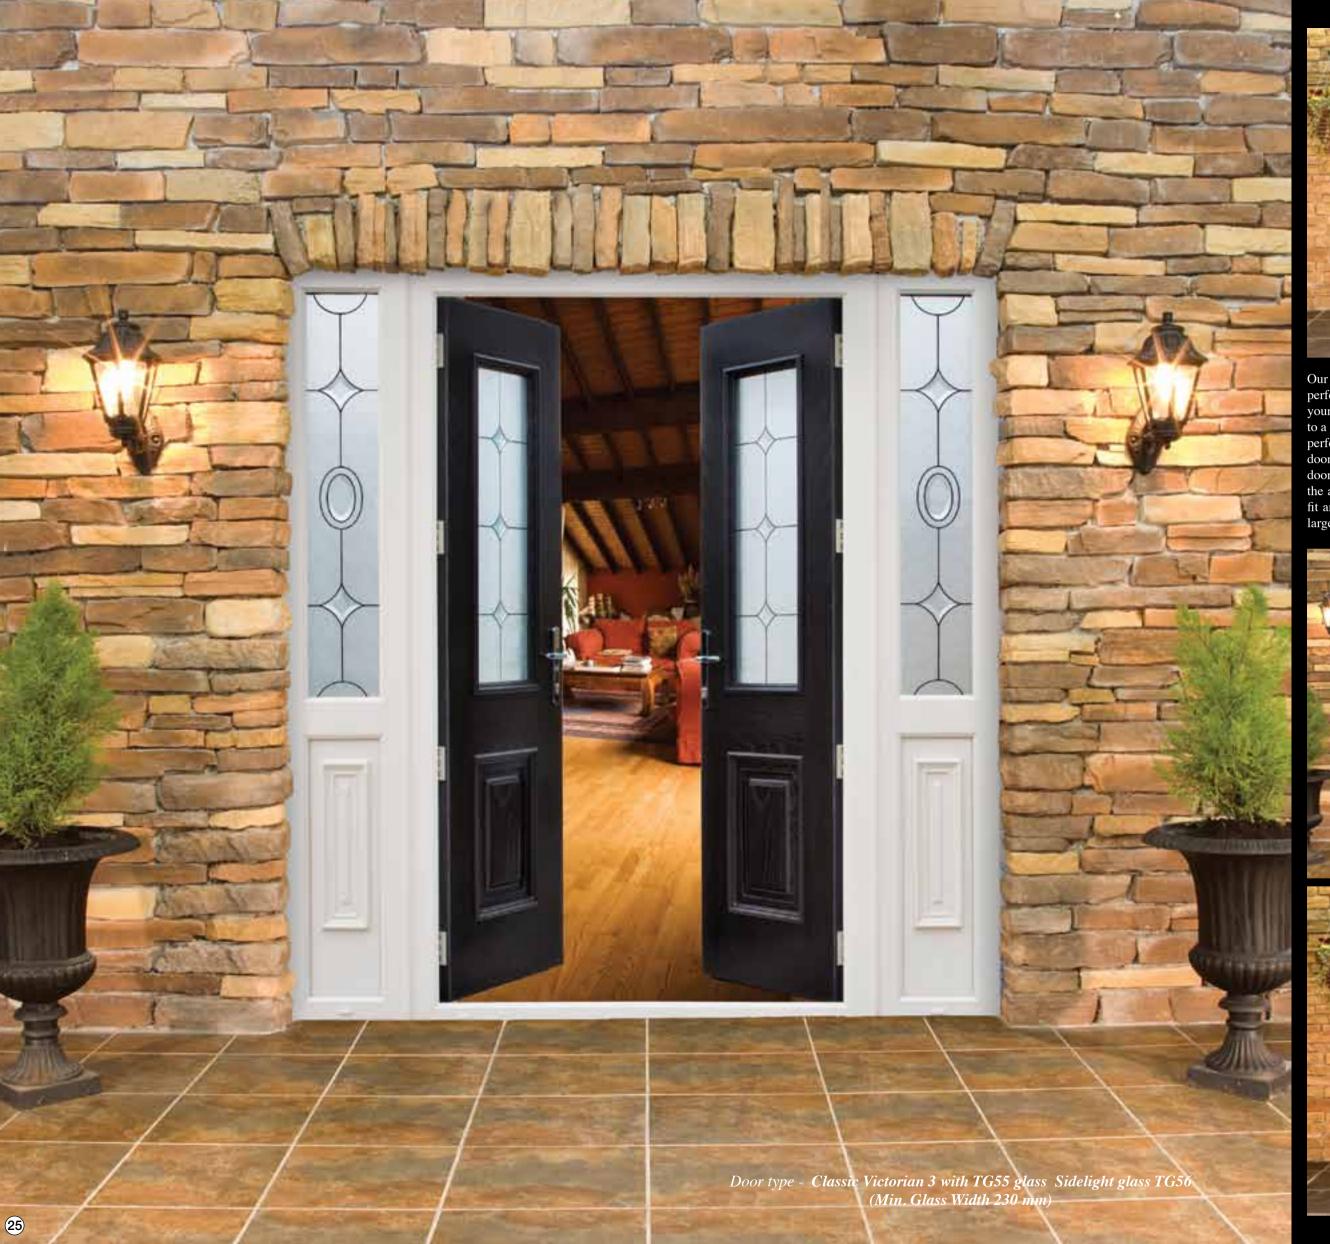

Door Type - **Palermo CD** Glass Type - **TG104** (**Min. Glass Width 360 mm**)

Our Classic Victorian Double doors are beautifully proportioned and is the perfect solution for anyone looking for wide access. A pair of these doors in perfect solution for anyone looking for wide access. A pair of these doors in your home makes a real statement, they are truly impressive. We have gone to a great length to ensure an authentic look. The detail of the woodgrain is perfect, for instance we do not use a plant on mullion as used in the uPVC door which always looks like a compromise solution. No, these pair of doors are a faithful reproduction of wooden doors but of course, without the attendant drawbacks associated with wood. With these doors you just fit and forget in the sure knowledge you are guaranteed by the country's largest composite door manufacturer. largest composite door manufacturer.