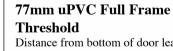

# Accessories

Threshold Options **Stormguard Low Stormguard Plus Aluminium Threshold** Threshold Distance from bottom of door leaf to Distance from bottom of door leaf to bottom of threshold - 38mm bottom of threshold - 20mm

Distance from bottom of door leaf to bottom of threshold - 48mm

57mm uPVC Low **Threshold** 

Distance from bottom of door leaf to bottom of threshold - 28mm