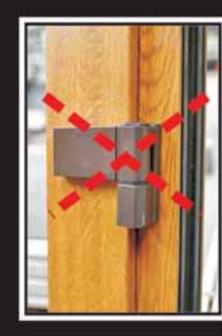

This 3D generated photo demonstrates the advantage of our unique hinge. As is evident from the above picture, this hinge is not attached to the outside of the door, and therefore enhances the appearance of the door, unlike a more conventional flag hinge - as seen on the right. Double seal and rebate.