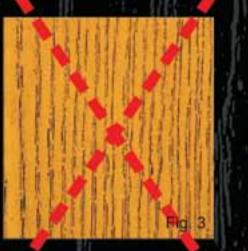

Figure 2 shows finished door from the original tooling.

Figure 3 is a good example of bad tooling design that lacks character.

On the other hand compare this to Figure 4 which you can judge for yourself.