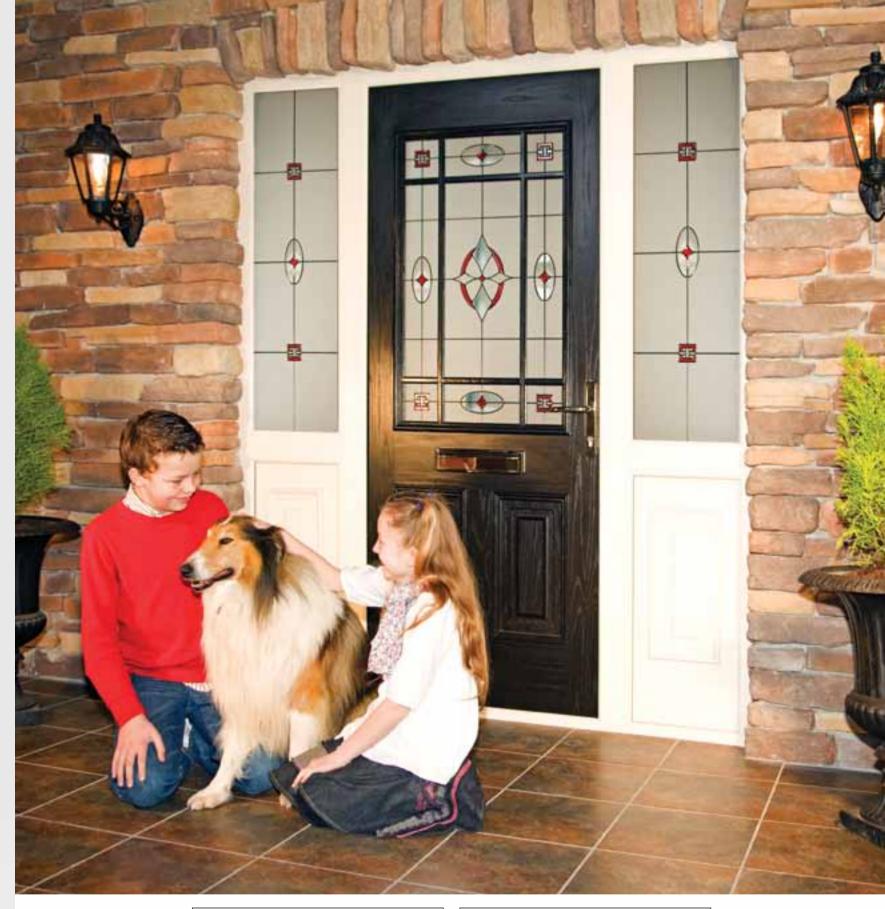

All doors on this page excluding the San Marco available with Curved or Pullbar Handle supplied with Winkhaus AV2 Heritage Locking Systems. Option of Fingerpull Escutcheon or Traditional Lever Handles also available.

Door Type - San Marco CD

Glass Type - TG14

(Min. Glass Width 240 mm)

Door Type - San Marco CD Soild

18

There is also an option of the very latest in security from Yale, Keyfree combines peace of mind with convenience by allowing you access and protect your property without the need of a key. Instead you can securely lock and unlock your home either by using a remote a control fob or by entering your own personal code into a built in keypad on your door.