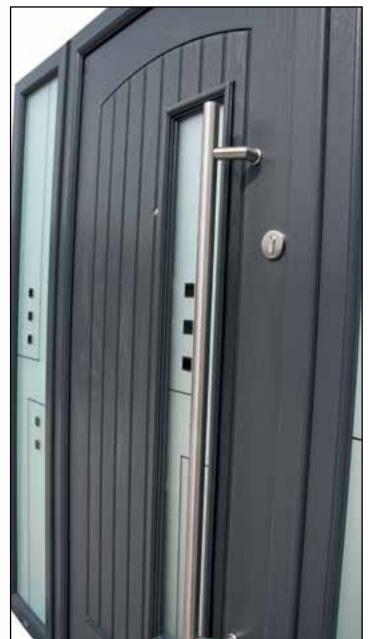

This 3D generated photo demonstrates the advantage of our unique hinge. As is evident from the above picture, this hinge is not attached to the outside of the door, and therefore enhances the appearance of the door, unlike a more conventional flag hinge - as seen on the right. Double seal and rebate.