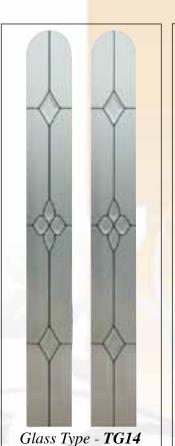

Door Type - San Marco CD

Glass Type - TG14

(Min. Glass Width 240 mm)

Door Type - San Marco CD Soild

18

There is also an option of the very latest in security from Yale, Keyfree combines peace of mind with convenience by allowing you access and protect your property without the need of a key. Instead you can securely lock and unlock your home either by using a remote a control fob or by entering your own personal code into a built in keypad on your door.