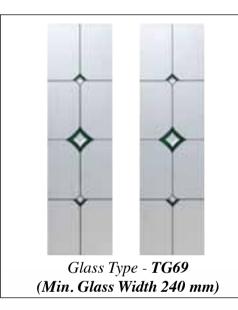

Automated state of the art stacking system

Door manufacturing plant

Advanced robotics manufacturing

CNC routing machine

Door after routing operation

Door Type - Georgian CD2

Glass Type - TG7

(Min. Glass Width 240 mm)