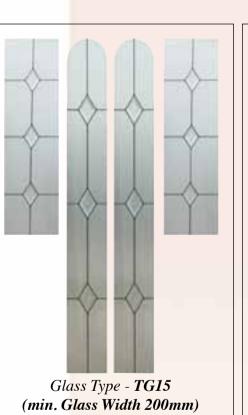

Door Type - Georgian CD2

Glass Type - TG8

(Min. Glass Width 200 mm)

A fine example of our satinized glass for doors and sidelights. This product is produced in-house and is quite unique in it's crystal-like appearance as is evident in the picture on the left.