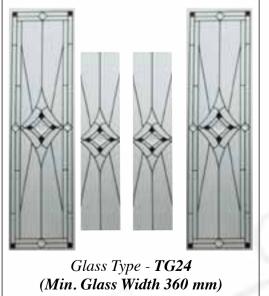

Door Type - **Palermo** 

Glass Type - TG152 Satinized

(Min. Glass Width 235 mm)

Door Type - **Palermo** 

Glass Type - TG151 Satinized

(Min. Glass Width 235 mm)

Doctors Knocker PVD Finish (optional extra)

Glass Type - TG21 Satinized (Min. Glass Width 360 mm)