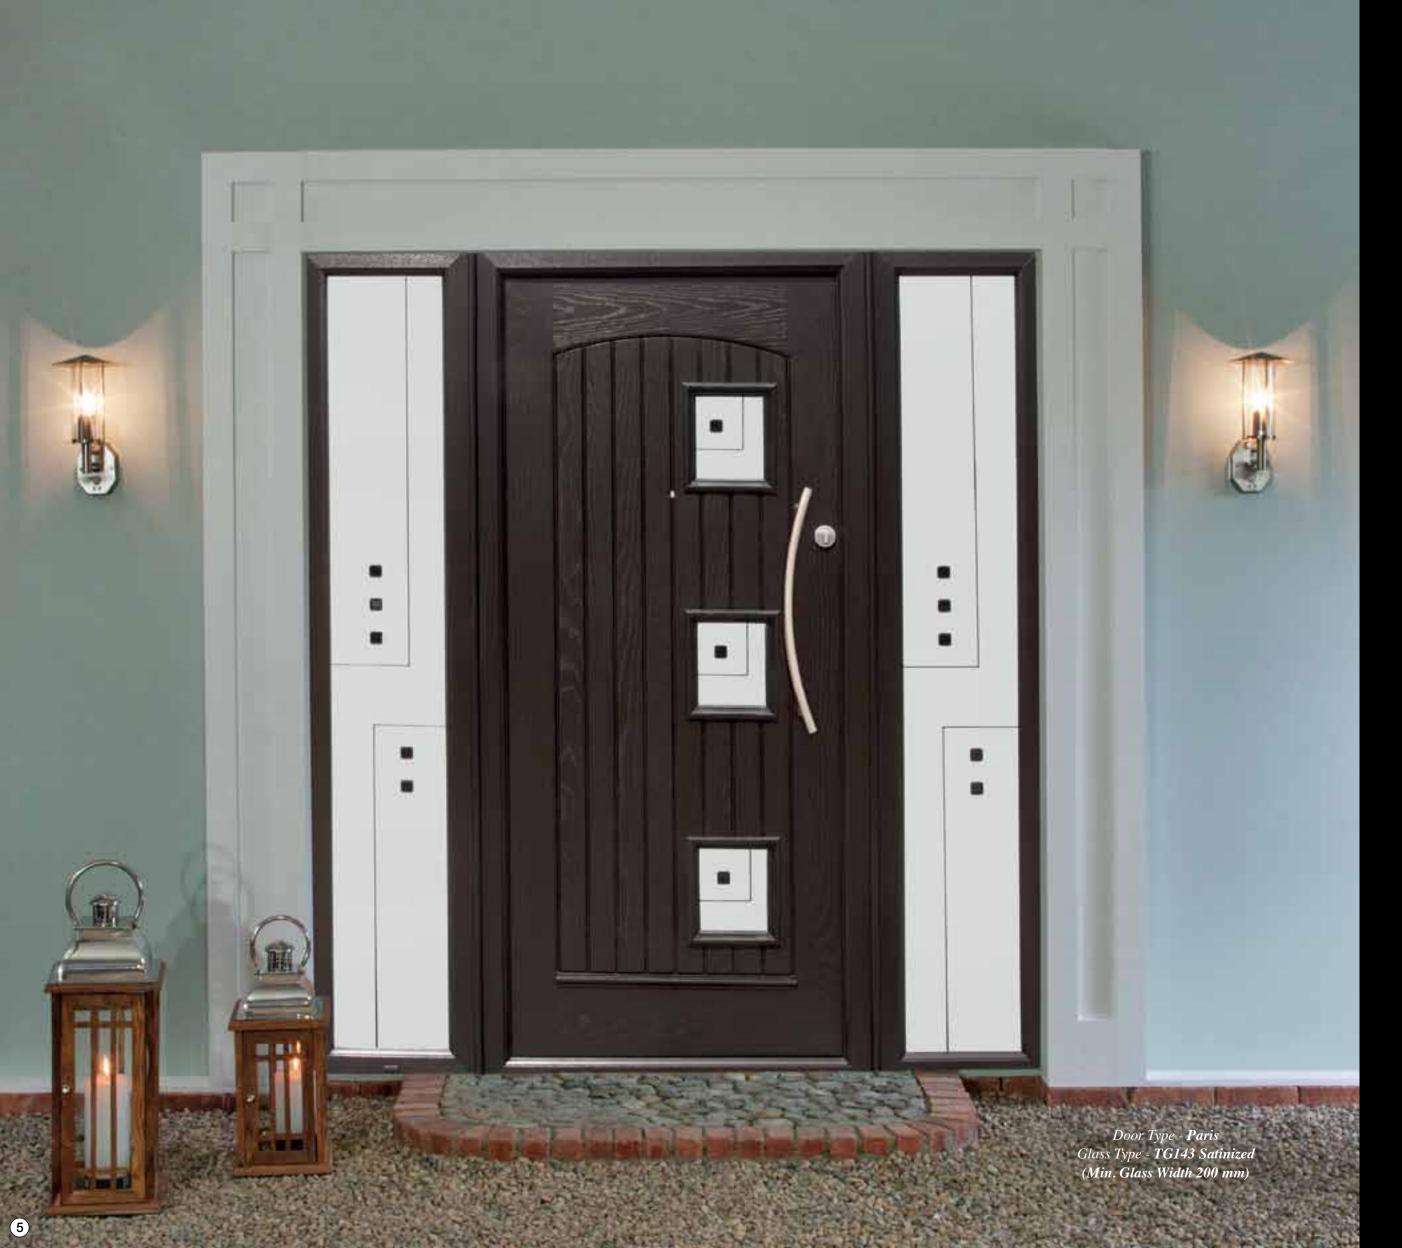

Please Note - All doors on this page supplied with spy view as standard

Please Note - All doors on this page supplied with spy view as standard

Door Type - Paris

Glass Type - TG72 Satinized

(Min. Glass Width 240 mm)

Door Type - Paris

Glass Type - TG73 Satinized

(Min. Glass Width 170 mm)

Glass Type - TG70 (Min. Glass Width 240 mm)

Glass Type - TG71 (Min. Glass Width 170 mm)

All doors on this page available with Contemporary Cranked Pullbar Handle supplied with Winkhaus AV2 Heritage Locking Systems. Option of Fingerpull Escutcheon or Traditional Lever Handles also available.