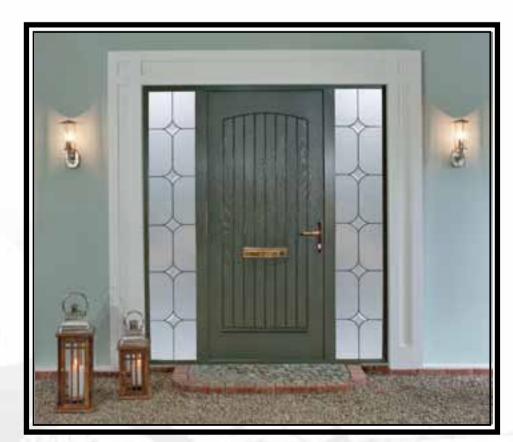

Please Note - All doors on this page supplied with spy view as standard

Please Note - All doors on this page supplied with spy view as standard

Door Type - Paris

Glass Type - TG72 Satinized

(Min. Glass Width 240 mm)

Door Type - Paris

Glass Type - TG73 Satinized

(Min. Glass Width 170 mm)

Glass Type - TG70 (Min. Glass Width 240 mm)

Glass Type - TG71 (Min. Glass Width 170 mm)

All doors on this page available with Contemporary Cranked Pullbar Handle supplied with Winkhaus AV2 Heritage Locking Systems. Option of Fingerpull Escutcheon or Traditional Lever Handles also available.