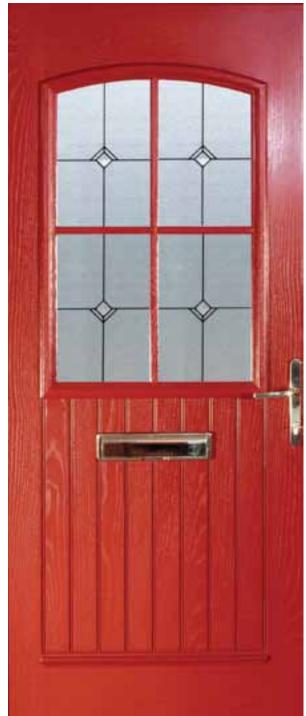

Automated state of the art stacking system

Door manufacturing plant

Advanced robotics manufacturing

CNC routing machine

Door after routing operation

Door Type - Georgian CD2

Glass Type - TG7

(Min. Glass Width 240 mm)

Door Type - Georgian CD2

Glass Type - TG8

(Min. Glass Width 200 mm)

A fine example of our satinized glass for doors and sidelights. This product is produced in-house and is quite unique in it's crystal-like appearance as is evident in the picture on the left.