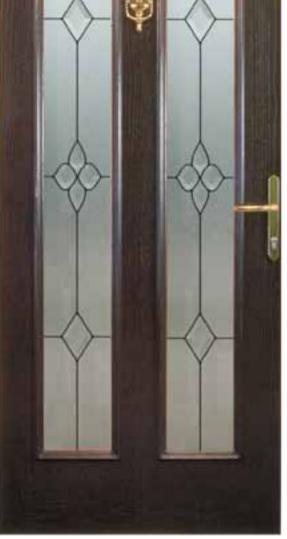

Door Type - Georgian CD2

Glass Type - TG8

(Min. Glass Width 200 mm)

A fine example of our satinized glass for doors and sidelights. This product is produced in-house and is quite unique in it's crystal-like appearance as is evident in the picture on the left.