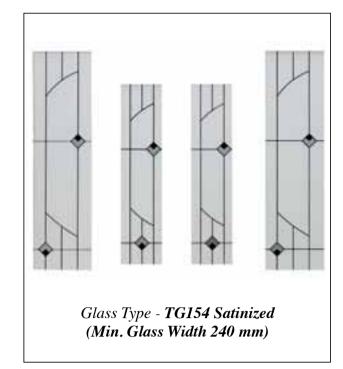

Door Type - **Palermo** 

Glass Type - TG152 Satinized

(Min. Glass Width 235 mm)

Door Type - **Palermo** 

Glass Type - TG151 Satinized

(Min. Glass Width 235 mm)

Doctors Knocker PVD Finish (optional extra)

Glass Type - TG21 Satinized (Min. Glass Width 360 mm)