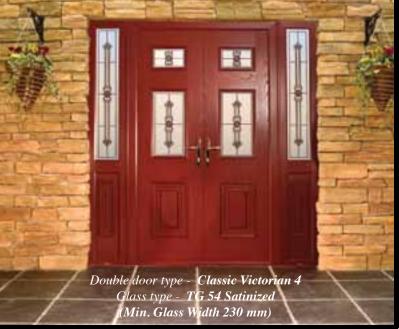

Door Type - **Palermo CD** Glass Type - **TG104** (**Min. Glass Width 360 mm**)

Our Classic Victorian Double doors are beautifully proportioned and is the perfect solution for anyone looking for wide access. A pair of these doors in perfect solution for anyone looking for wide access. A pair of these doors in your home makes a real statement, they are truly impressive. We have gone to a great length to ensure an authentic look. The detail of the woodgrain is perfect, for instance we do not use a plant on mullion as used in the uPVC door which always looks like a compromise solution. No, these pair of doors are a faithful reproduction of wooden doors but of course, without the attendant drawbacks associated with wood. With these doors you just fit and forget in the sure knowledge you are guaranteed by the country's largest composite door manufacturer. largest composite door manufacturer.