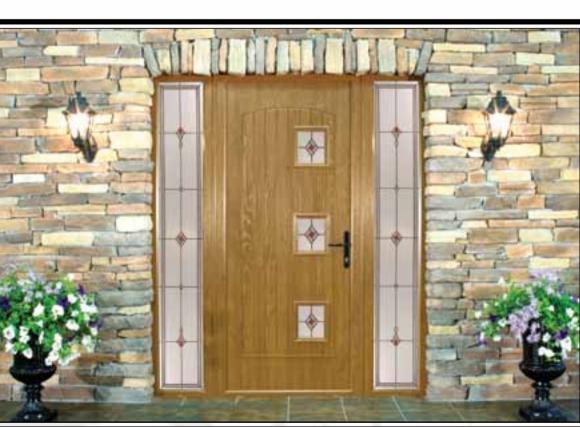

Door Type - London

Glass Type - TG80

(Min. Glass Width 240 mm)

Please Note - All doors on this page supplied with spy view as standard

Door Type - Rome

Glass Type - TG91 Satinized

(Min. Glass Width 180 mm)

All doors available with Contemporary Cranked Pullbar Handle supplied with Winkhaus AV2 Heritage Locking Systems. Option of Fingerpull Escutcheon or Traditional Lever Handles also available.