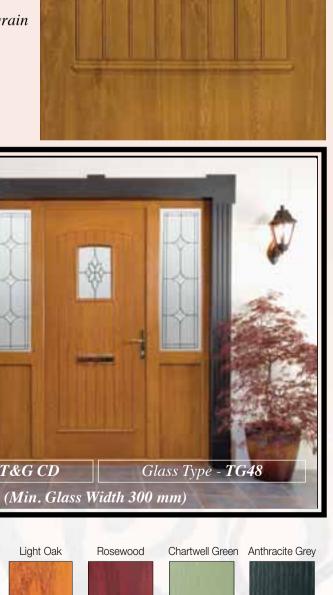

Door Type - **Palermo** 

Glass Type - TG152 Satinized

(Min. Glass Width 235 mm)

Door Type - **Palermo** 

Glass Type - TG151 Satinized

(Min. Glass Width 235 mm)

Doctors Knocker PVD Finish (optional extra)

Glass Type - TG21 Satinized (Min. Glass Width 360 mm)

Door Type - **Palermo CD** Glass Type - **TG104** (**Min. Glass Width 360 mm**)

Our Classic Victorian Double doors are beautifully proportioned and is the perfect solution for anyone looking for wide access. A pair of these doors in perfect solution for anyone looking for wide access. A pair of these doors in your home makes a real statement, they are truly impressive. We have gone to a great length to ensure an authentic look. The detail of the woodgrain is perfect, for instance we do not use a plant on mullion as used in the uPVC door which always looks like a compromise solution. No, these pair of doors are a faithful reproduction of wooden doors but of course, without the attendant drawbacks associated with wood. With these doors you just fit and forget in the sure knowledge you are guaranteed by the country's largest composite door manufacturer. largest composite door manufacturer.