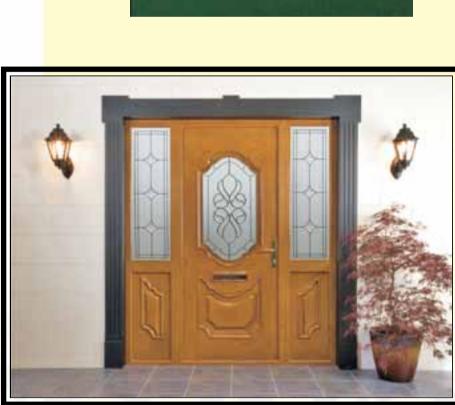

Automated state of the art stacking system

Door manufacturing plant

Advanced robotics manufacturing

CNC routing machine

Door after routing operation

Door Type - Georgian CD2

Glass Type - TG7

(Min. Glass Width 240 mm)

Door Type - Georgian CD2

Glass Type - TG8

(Min. Glass Width 200 mm)

A fine example of our satinized glass for doors and sidelights. This product is produced in-house and is quite unique in it's crystal-like appearance as is evident in the picture on the left.