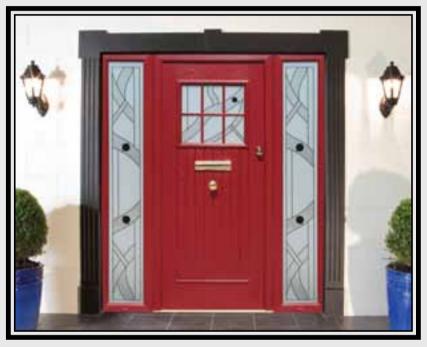

Automated state of the art stacking system

Door manufacturing plant

Advanced robotics manufacturing

CNC routing machine

Door after routing operation

Door Type - Georgian CD2

Glass Type - TG7

(Min. Glass Width 240 mm)

Door Type - Georgian CD2

Glass Type - TG8

(Min. Glass Width 200 mm)

A fine example of our satinized glass for doors and sidelights. This product is produced in-house and is quite unique in it's crystal-like appearance as is evident in the picture on the left.