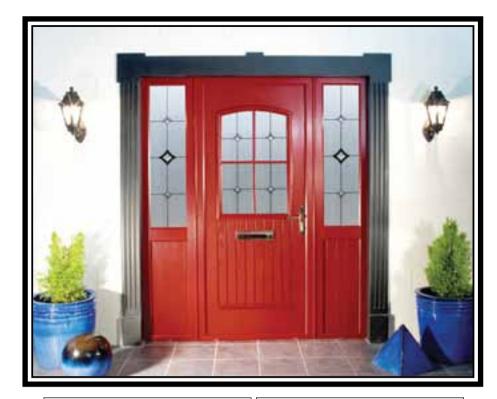

Automated state of the art stacking system

Door manufacturing plant

Advanced robotics manufacturing

CNC routing machine

Door after routing operation

Door Type - Georgian CD2

Glass Type - TG7

(Min. Glass Width 240 mm)

Door Type - Georgian CD2

Glass Type - TG8

(Min. Glass Width 200 mm)

A fine example of our satinized glass for doors and sidelights. This product is produced in-house and is quite unique in it's crystal-like appearance as is evident in the picture on the left.