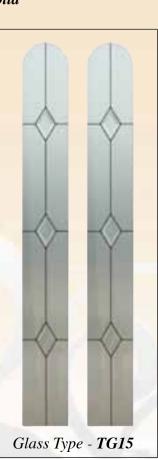

All doors on this page excluding the San Marco available with Curved or Pullbar Handle supplied with Winkhaus AV2 Heritage Locking Systems. Option of Fingerpull Escutcheon or Traditional Lever Handles also available.