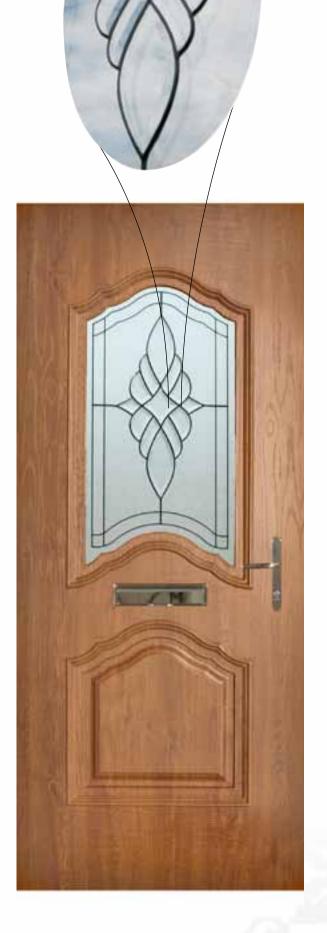

On the left above we have a fine example of a large cluster showing all its facets. Pictured below are some single bevels and small clusters to choose from.

# This photograph shows the exquisite detail of the

### Obscure Glass

woodgrain effect on this door.

Stippolyte