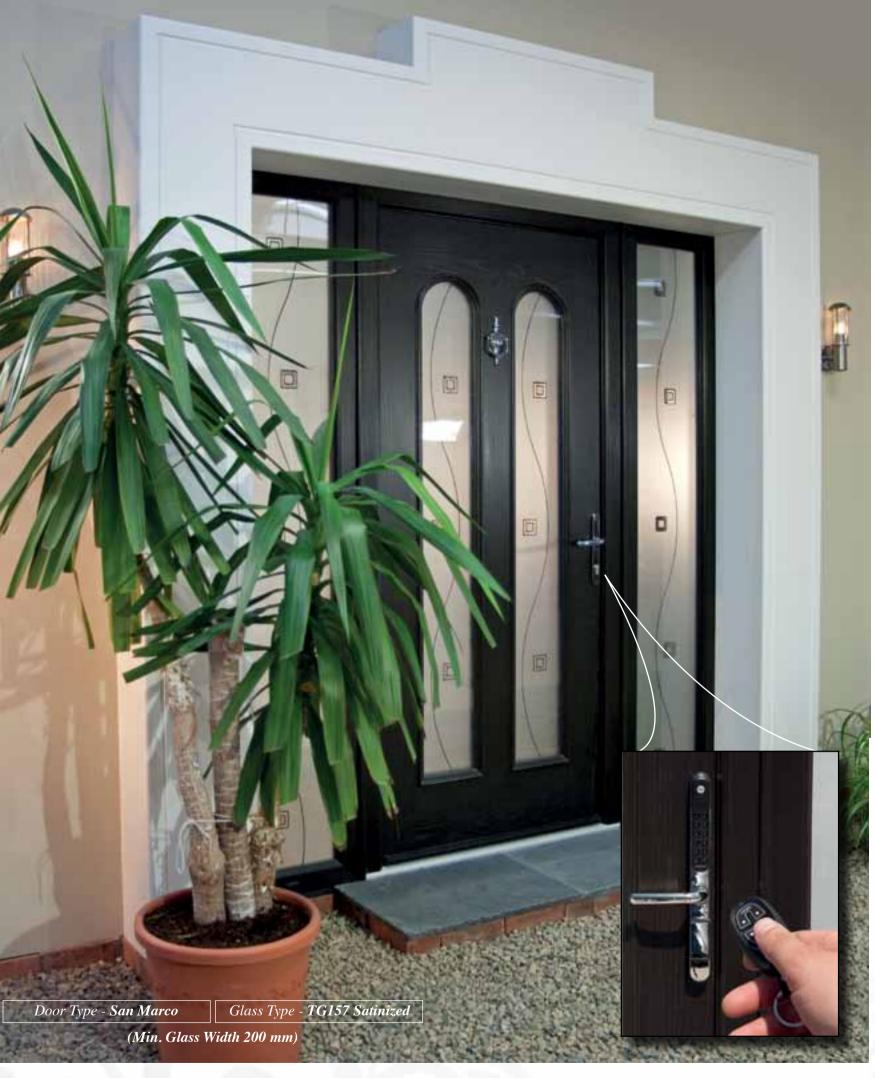

Door Type - San Marco CD

Glass Type - TG14

(Min. Glass Width 240 mm)

Door Type - San Marco CD Soild

18

There is also an option of the very latest in security from Yale, Keyfree combines peace of mind with convenience by allowing you access and protect your property without the need of a key. Instead you can securely lock and unlock your home either by using a remote a control fob or by entering your own personal code into a built in keypad on your door.