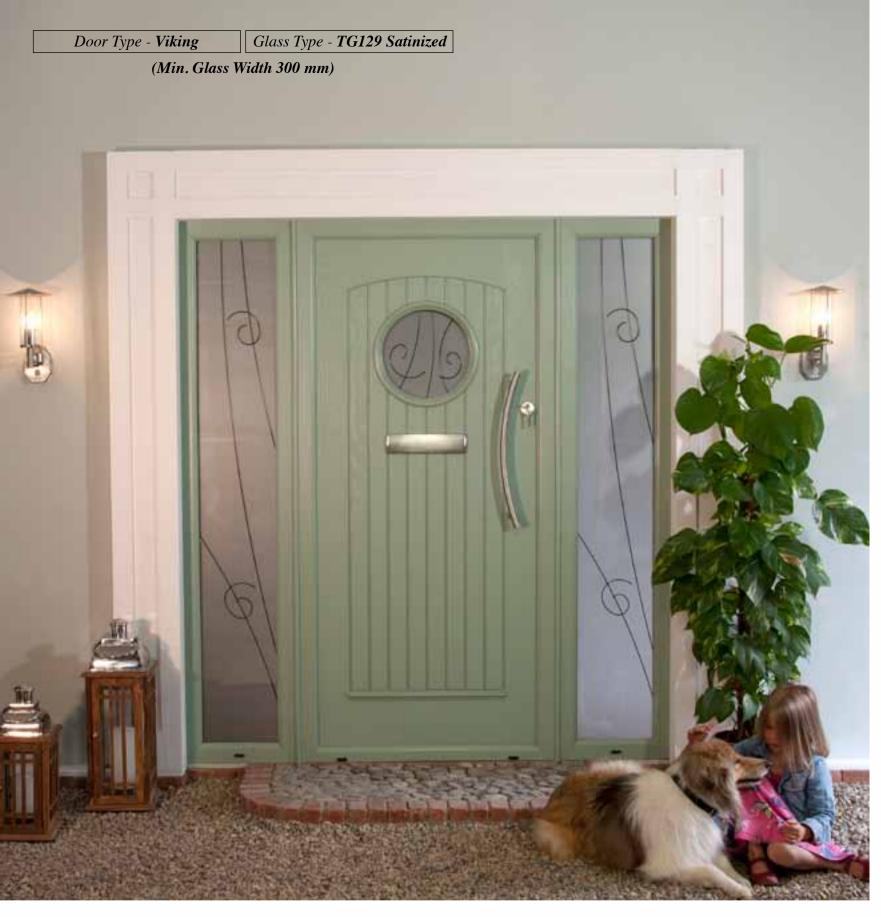

(Min. Glass Width 200 mm)

Door Type - Rome Glass Ty

Glass Type - TG136 Satinized

(Min. Glass Width 160 mm)

White Cream Red Blue Bog Oak Green Light Oak Rosewood Chartwell Green Anthracite Grey

Door Type - Viking

Glass Type - TG127 Satinized

(Min. Glass Width 260 mm)

High Security Finger Pull Eschutcheon created to compliment both contemporary and period door designs.

The cylinder is protected behind a steel security shield with a reduced risk of cylinder attack, snapping or drilling.