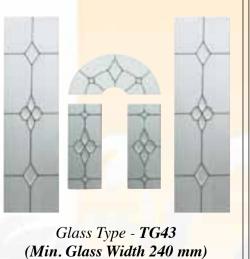

)



Glass Type - TG27 Satinized (Min. Glass Width 355 mm)



Glass Type - TG28 (Min. Glass Width 360 mm)





Door Type - Bordeaux CD

Glass Type - TG29

(Min. Glass Width 242 mm)







Door Type - Cairo Glass Type - TG63 Satinized
(Min. Glass Width 160 mm)













Door Type - Cairo

Glass Type - TG53 Satinized

(Min. Glass Width 160 mm)







White

Green

Cream

Light Oak

Red

Rosewood

Blue

Bog Oak

Chartwell Green Anthracite Grey





Door Type - Sunbeam 2 CD

Glass Type - TG36 Satinized

(Min. Glass Width 230 mm)







Glass Type - TG38 (Min. Glass Width 220 mm)



Gla<mark>ss Type - TG39</mark> (Min. Glass Width 240 mm)



Glass Type - TG40 (Min. Glass Width 240 mm)



Gla<mark>ss Type - TG41</mark> (Min. Glass Width 200 mm)



Glass Type - TG42 (Min. Glass Width 220 mm)



Glass Type - TG44 (Min. Glass Width 240 mm)



BAR



















**Please Note -** T&G Solid available with spy view fitted as standard or with a spy view knocker as an opional extra



Door Type - T&G Solid

Glass Type - **TG66** 

(Min. Glass Width 240 mm)



Glass Type - TG67 Satinized (Min. Glass Width 230 mm)







Door Type - T&G CD

Glass Type - **TG45** 

T&G Light Oak.

effect.

This door demonstrates

our distinctive woodgrain

(Min. Glass Width 300 mm)



Glass Type - TG46 Satinized (Min. Glass Width 325 mm)



White









Door Type - T&G CD













Door Type - San Tiago

Glass Type - TG59

(Min. Glass Width 240 mm)



Glass Type - **TG60** (Min. Glass Width 280 mm)



Glass Type - TG61 Satinized (Min. Glass Width 360 mm)



Door Type - **Giza** Glass Type - TG62