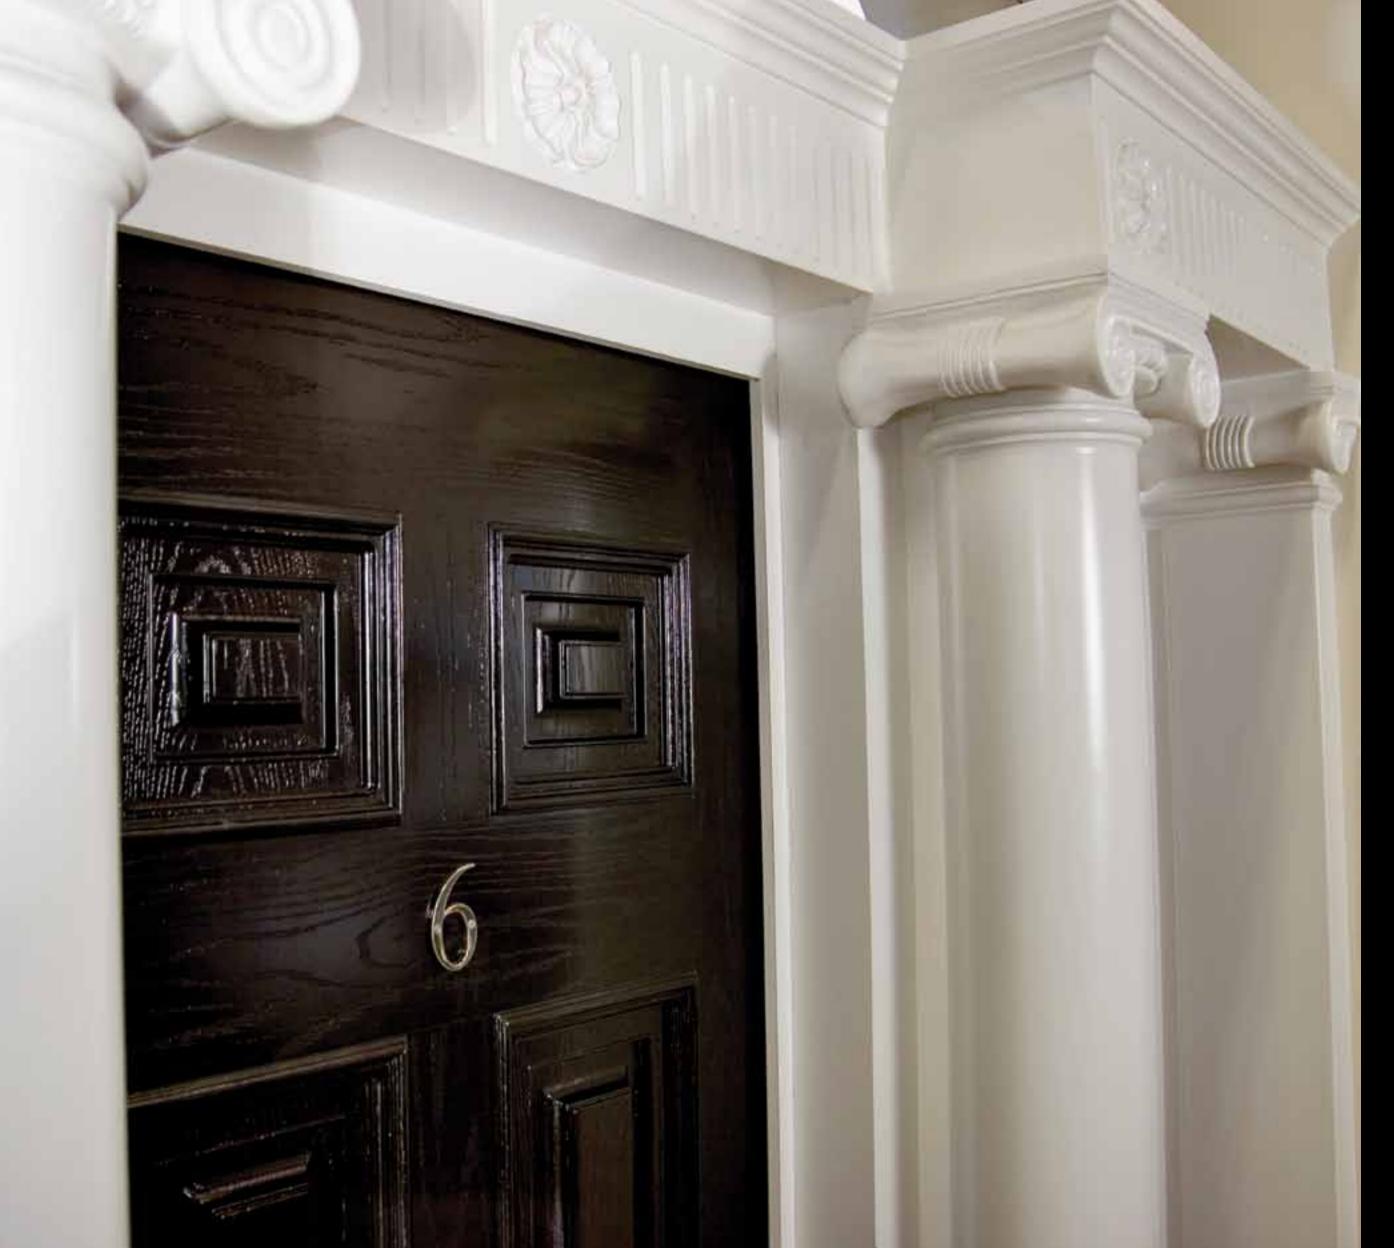

Automated state of the art stacking system

Door manufacturing plant

Advanced robotics manufacturing

CNC routing machine

Door after routing operation

Door Type - Georgian CD2

Glass Type - TG7

(Min. Glass Width 240 mm)

Door Type - Georgian CD2

Glass Type - TG8

(Min. Glass Width 200 mm)

A fine example of our satinized glass for doors and sidelights. This product is produced in-house and is quite unique in it's crystal-like appearance as is evident in the picture on the left.