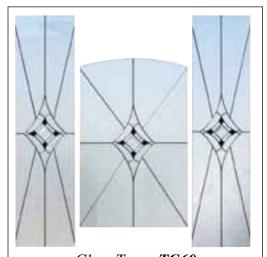

Automated state of the art stacking system

Door manufacturing plant

Advanced robotics manufacturing

CNC routing machine

Door after routing operation

Door Type - Georgian CD2

Glass Type - TG7

(Min. Glass Width 240 mm)

Door Type - Georgian CD2

Glass Type - TG8

(Min. Glass Width 200 mm)

A fine example of our satinized glass for doors and sidelights. This product is produced in-house and is quite unique in it's crystal-like appearance as is evident in the picture on the left.