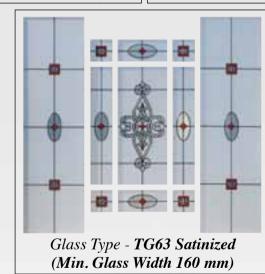

(Min. Glass Width 242 mm)

Door Type - Cairo Glass Type - TG63 Satinized
(Min. Glass Width 160 mm)

Door Type - Cairo

Glass Type - TG53 Satinized

(Min. Glass Width 160 mm)

White

Green

Cream