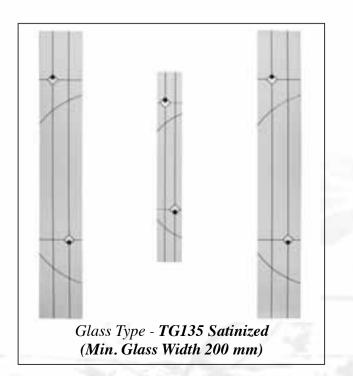

Door Type - Georgian CD2

Glass Type - TG8

(Min. Glass Width 200 mm)

A fine example of our satinized glass for doors and sidelights. This product is produced in-house and is quite unique in it's crystal-like appearance as is evident in the picture on the left.