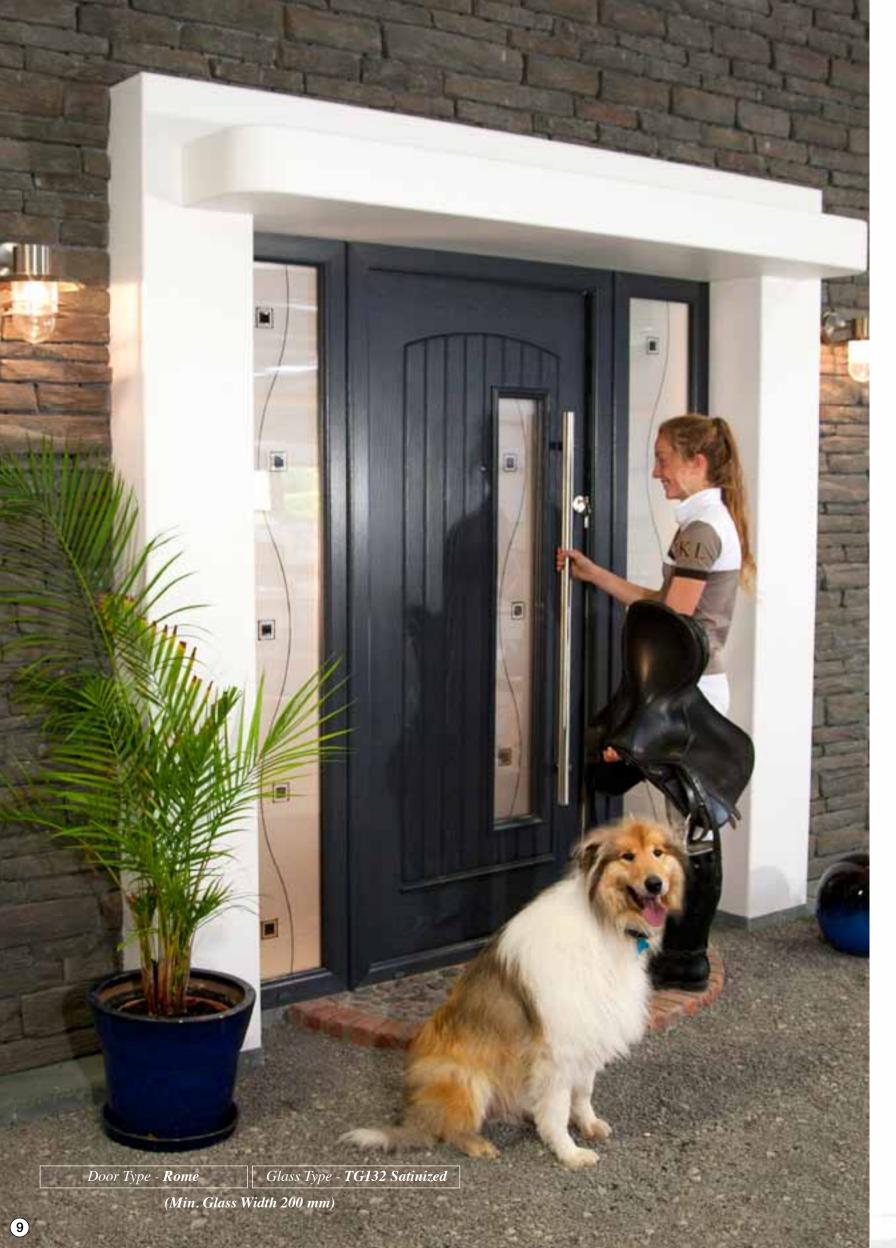

**Please Note -** All doors excluding the Seville supplied with spy view as standard

Door Type - Rome Glass Type - TG133 Satinized
(Min. Glass Width 200 mm)

Door Type - Seville Glass Type - TG131 Satinized

(Min. Glass Width 200 mm)

Door Type - Rome Glass Ty

Glass Type - TG136 Satinized

(Min. Glass Width 160 mm)

White Cream Red Blue Bog Oak Green Light Oak Rosewood Chartwell Green Anthracite Grey

Door Type - Viking