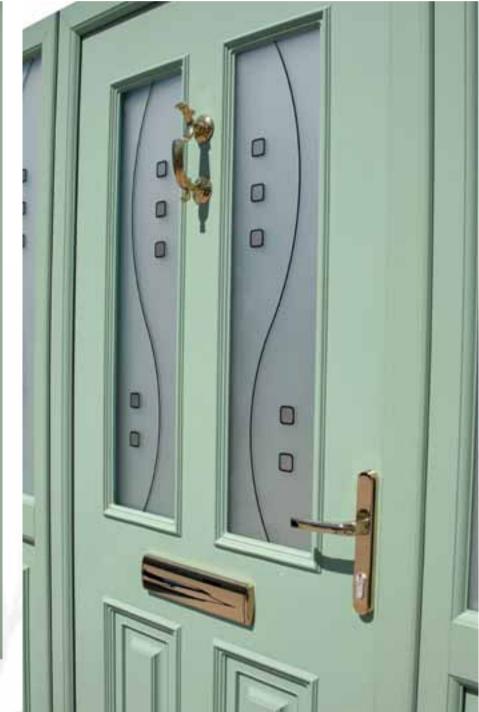

Automated state of the art stacking system

Door manufacturing plant

Advanced robotics manufacturing

CNC routing machine

Door after routing operation

Door Type - Georgian CD2

Glass Type - TG7

(Min. Glass Width 240 mm)

Door Type - Georgian CD2

Glass Type - TG8

(Min. Glass Width 200 mm)

A fine example of our satinized glass for doors and sidelights. This product is produced in-house and is quite unique in it's crystal-like appearance as is evident in the picture on the left.