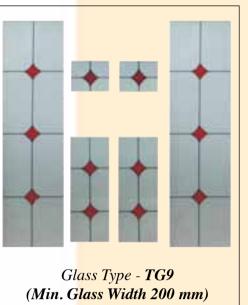

Automated state of the art stacking system

Door manufacturing plant

Advanced robotics manufacturing

CNC routing machine

Door after routing operation

Door Type - Georgian CD2

Glass Type - TG7

(Min. Glass Width 240 mm)