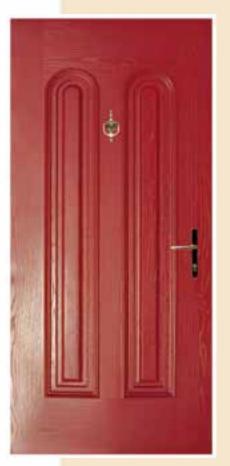

Door Type - San Marco CD

Glass Type - TG14

(Min. Glass Width 240 mm)

Door Type - San Marco CD Soild

18

There is also an option of the very latest in security from Yale, Keyfree combines peace of mind with convenience by allowing you access and protect your property without the need of a key. Instead you can securely lock and unlock your home either by using a remote a control fob or by entering your own personal code into a built in keypad on your door.