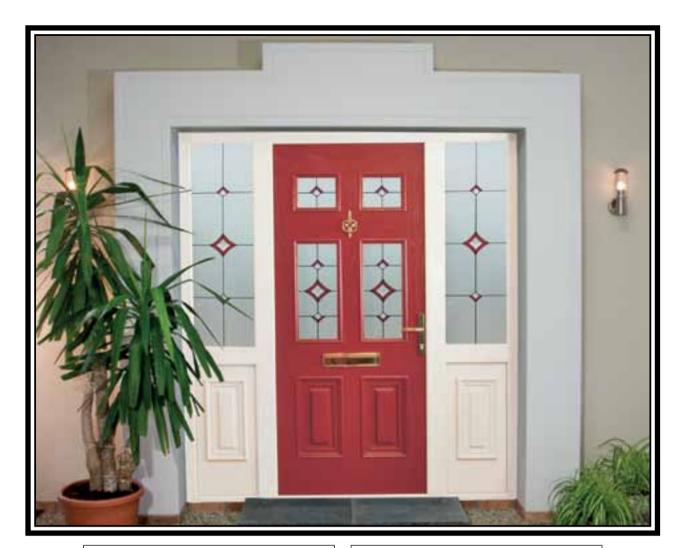

Door Type - Georgian CD2

Glass Type - TG8

(Min. Glass Width 200 mm)

A fine example of our satinized glass for doors and sidelights. This product is produced in-house and is quite unique in it's crystal-like appearance as is evident in the picture on the left.