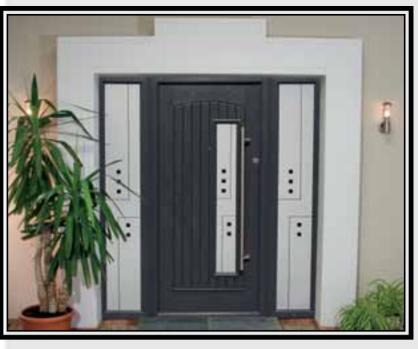

Door Type - San Marco CD

Glass Type - TG14

(Min. Glass Width 240 mm)

Door Type - San Marco CD Soild

18

There is also an option of the very latest in security from Yale, Keyfree combines peace of mind with convenience by allowing you access and protect your property without the need of a key. Instead you can securely lock and unlock your home either by using a remote a control fob or by entering your own personal code into a built in keypad on your door.