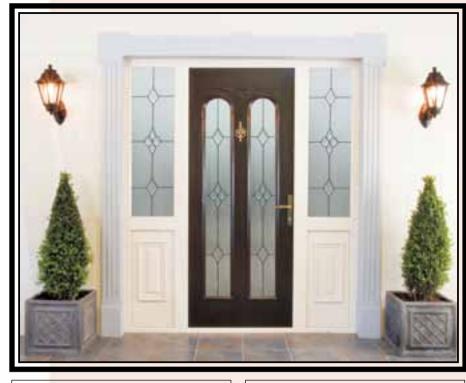

Door Type - Georgian CD2

Glass Type - TG8

(Min. Glass Width 200 mm)

A fine example of our satinized glass for doors and sidelights. This product is produced in-house and is quite unique in it's crystal-like appearance as is evident in the picture on the left.