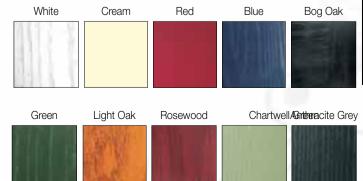

# **Specifications**

| 65mm fibreglass reinforced Monocoque Composite Door, Patented Design protected in Europe by patent no 1766176, Canadian and US Pending                                                                                                                                                                                                                                             |  |  |
|------------------------------------------------------------------------------------------------------------------------------------------------------------------------------------------------------------------------------------------------------------------------------------------------------------------------------------------------------------------------------------|--|--|
| White, Cream, Red, Blue, Green, Bog Oak, Rosewood, Anthracite Grey, Chartwell Green and Light Oak                                                                                                                                                                                                                                                                                  |  |  |
| Double rebate using two seals achieving Excellent draught proofing                                                                                                                                                                                                                                                                                                                 |  |  |
| Min. 782 mm x 1855 mm Single Door Min. 878 mm x 1951 mm  Max. 910 mm x 2095 mm With Frame Max. 1006 mm x 2191 mm  Please Note: with low Stormguard Plus threshold, max height 2181mm, min 1942mm  with low Stormguard threshold, max height 2163mm, min 1923mm  With 57mm uPVC threshold, max height 2171mm, min 1931mm                                                            |  |  |
| Min. 1085 mm x 1855 mm  Double Door Min. 1181 mm x 1951 mm  Max. 1465 mm x 2095 mm  With Frame Max. 1561 mm x 2191 mm  Please Note: Low Alu, threshold not available. With 57mm uPVC threshold, max height 2171 mm, min 1931 mm  Double doors and Doors fitted with Winkhaus AV2 lock, it is recommended to have a PVC Threshold only                                              |  |  |
| Door body U Value - 0.205, Triple glaze U value - 1.1, combined U value - 0.64<br>Solid Door U Value including frame - 0.85 / Glazed Door U Value including frame - 0.98                                                                                                                                                                                                           |  |  |
| Designed to be removed internally                                                                                                                                                                                                                                                                                                                                                  |  |  |
| Triple glazed units using warm edge, available in all doors. Backing glass, available as standard in Clear, Cotswold, Minister, Stippolite and Flemish. * other obscure glass available optional extra (time delay). Please note Pompeii, Carthage and Bordeaux available double glazed with Georgian bar only. All satinized triple glazed units available with clear glass only. |  |  |
| 2 hook 2 shootbolt 2 roller and deadlatch / Winkhaus AV2 Heritage lock optional extra / PAS 23/24 Approved Thumb turns to be used with the AV2 Winkhaus lock All door furniture and locks have a 12 month guarantee                                                                                                                                                                |  |  |
| Supply only available 0-9 in Gold, Chrome, Black and Satin Silver                                                                                                                                                                                                                                                                                                                  |  |  |
| In the event of a door being fitted behind a Glazed Patio Door, the area needs to be well vented to prevent the excessive build up of heat.  Satinized and flemish glass may have imperfections as the raw material is prone to slight flaws or blemishes                                                                                                                          |  |  |
| High quality handle, letter plate, door knocker solid or with spyview MANUFACTURED TO BS 7412                                                                                                                                                                                                                                                                                      |  |  |
| Gold, Chrome, Black, White, Satin Silver and Bright Bronze. Door knobs supply only Gold and Chrome.                                                                                                                                                                                                                                                                                |  |  |
| Lever / Lever / Pad BS 7412 and BS 1670:1998                                                                                                                                                                                                                                                                                                                                       |  |  |
| Rebated hinge available White, Caramel, Black and Cream                                                                                                                                                                                                                                                                                                                            |  |  |
| 70mm with galvanized steel reinforcing                                                                                                                                                                                                                                                                                                                                             |  |  |
| White, Cream, Red, Blue, Bog Oak, Green, Rosewood, Light Oak, Chartwell Green and Anthracite Grey available using 28mm triple glazed sidelights                                                                                                                                                                                                                                    |  |  |
|                                                                                                                                                                                                                                                                                                                                                                                    |  |  |
|                                                                                                                                                                                                                                                                                                                                                                                    |  |  |