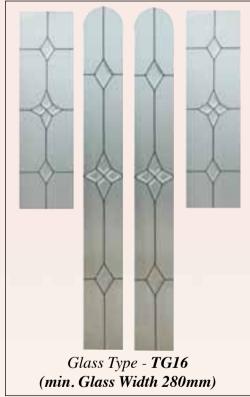

(Min. Glass Width 240 mm)

Glass Type - **TG60** (Min. Glass Width 280 mm)

Glass Type - TG61 Satinized (Min. Glass Width 360 mm)

Door Type - **Giza** Glass Type - TG62 (Min. Glass Width 360 mm)

(Min. Glass Width 360 mm)