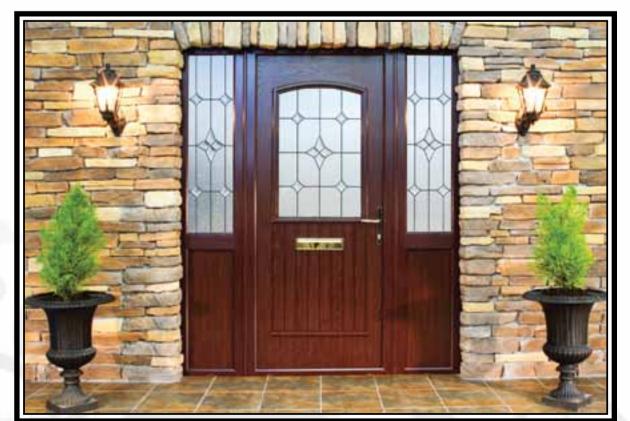

Automated state of the art stacking system

Door manufacturing plant

Advanced robotics manufacturing

CNC routing machine

Door after routing operation

Door Type - Georgian CD2

Glass Type - TG7

(Min. Glass Width 240 mm)

Door Type - Georgian CD2

Glass Type - TG8

(Min. Glass Width 200 mm)

A fine example of our satinized glass for doors and sidelights. This product is produced in-house and is quite unique in it's crystal-like appearance as is evident in the picture on the left.