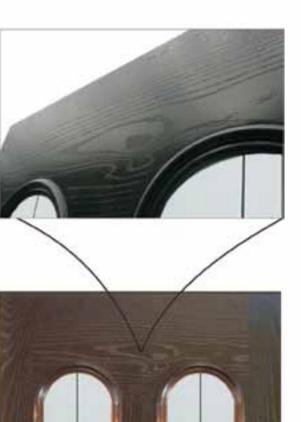

# This photograph shows the exquisite detail of the

### Obscure Glass

woodgrain effect on this door.

Stippolyte