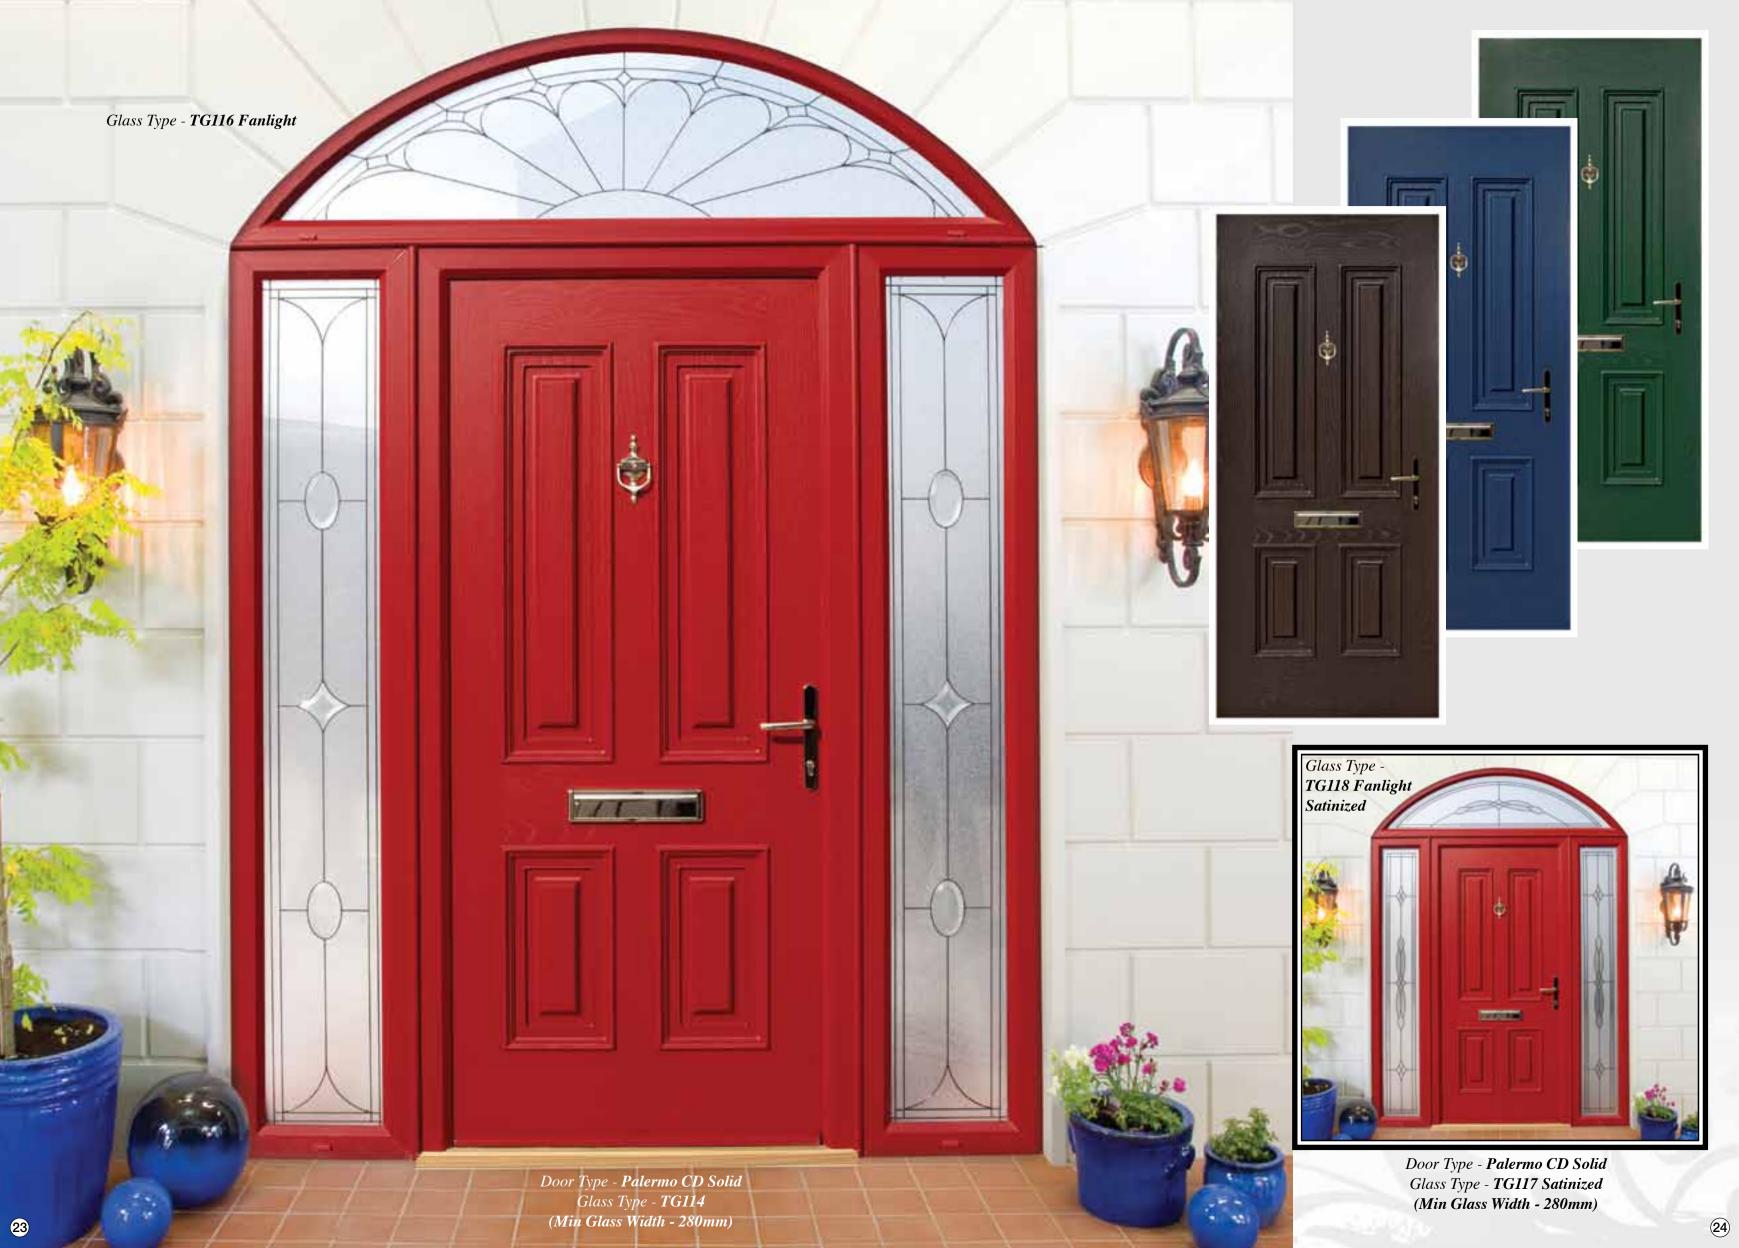

Door Type - **Palermo** 

Glass Type - TG152 Satinized

(Min. Glass Width 235 mm)

Door Type - **Palermo** 

Glass Type - TG151 Satinized

(Min. Glass Width 235 mm)

Doctors Knocker PVD Finish (optional extra)

Glass Type - TG21 Satinized (Min. Glass Width 360 mm)

Door Type - **Palermo CD** Glass Type - **TG104** (**Min. Glass Width 360 mm**)

Our Classic Victorian Double doors are beautifully proportioned and is the perfect solution for anyone looking for wide access. A pair of these doors in perfect solution for anyone looking for wide access. A pair of these doors in your home makes a real statement, they are truly impressive. We have gone to a great length to ensure an authentic look. The detail of the woodgrain is perfect, for instance we do not use a plant on mullion as used in the uPVC door which always looks like a compromise solution. No, these pair of doors are a faithful reproduction of wooden doors but of course, without the attendant drawbacks associated with wood. With these doors you just fit and forget in the sure knowledge you are guaranteed by the country's largest composite door manufacturer. largest composite door manufacturer.