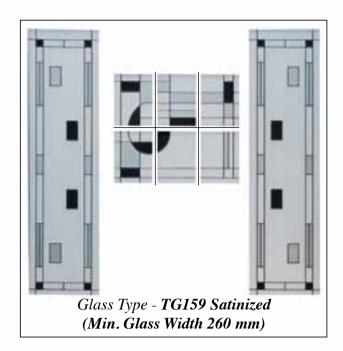

Door Type - Dublin Glass Type - TG158 Satinized

(Min. Glass Width 260 mm)

Door Type - Dublin Glass Type - TG111 Satinized

(Min. Glass Width 260 mm)

Door Type - **Dublin** Glass Type - **TG155** 

(Min. Glass Width 160 mm)