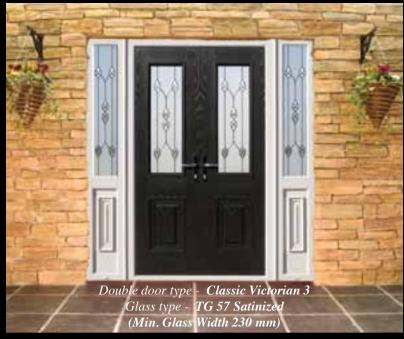

Door Type - **Palermo CD** Glass Type - **TG104** (**Min. Glass Width 360 mm**)

Our Classic Victorian Double doors are beautifully proportioned and is the perfect solution for anyone looking for wide access. A pair of these doors in perfect solution for anyone looking for wide access. A pair of these doors in your home makes a real statement, they are truly impressive. We have gone to a great length to ensure an authentic look. The detail of the woodgrain is perfect, for instance we do not use a plant on mullion as used in the uPVC door which always looks like a compromise solution. No, these pair of doors are a faithful reproduction of wooden doors but of course, without the attendant drawbacks associated with wood. With these doors you just fit and forget in the sure knowledge you are guaranteed by the country's largest composite door manufacturer. largest composite door manufacturer.