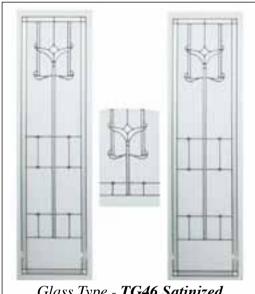

Door Type - T&G Solid

Glass Type - **TG66** 

(Min. Glass Width 240 mm)

Glass Type - TG67 Satinized (Min. Glass Width 230 mm)

Door Type - T&G CD

Glass Type - **TG45** 

T&G Light Oak.

effect.

This door demonstrates

our distinctive woodgrain

(Min. Glass Width 300 mm)

Glass Type - TG46 Satinized (Min. Glass Width 325 mm)

White

Door Type - T&G CD

Door Type - San Tiago

Glass Type - TG59