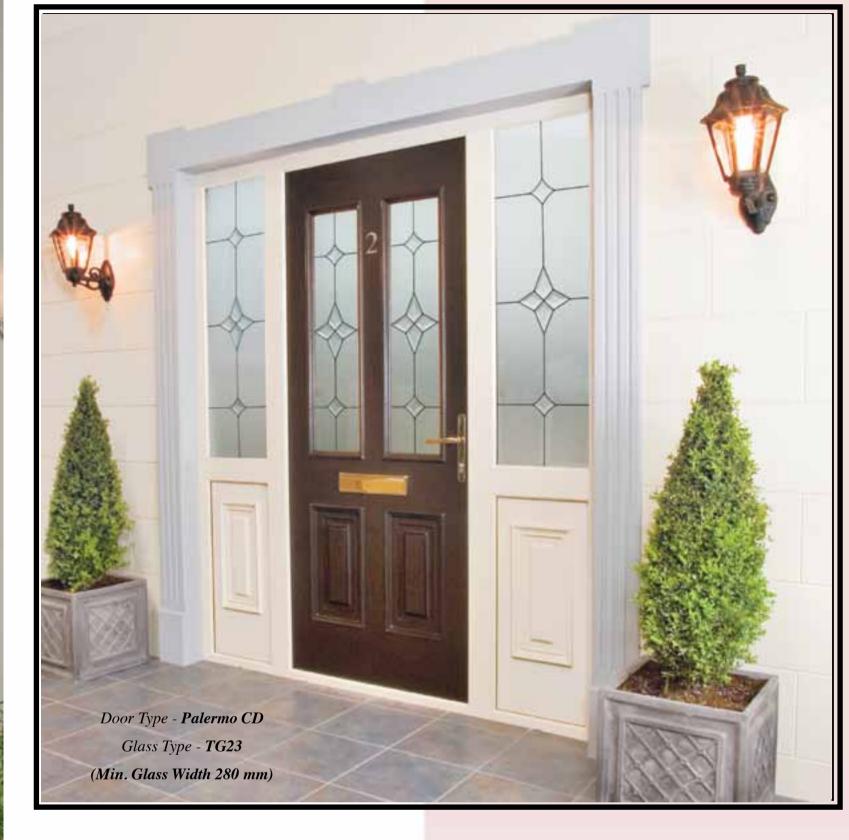

Door Type - **Palermo** 

Glass Type - TG152 Satinized

(Min. Glass Width 235 mm)

Door Type - **Palermo** 

Glass Type - TG151 Satinized

(Min. Glass Width 235 mm)

Doctors Knocker PVD Finish (optional extra)

Glass Type - TG21 Satinized (Min. Glass Width 360 mm)

Door Type - **Palermo CD** Glass Type - **TG104** (**Min. Glass Width 360 mm**)

Our Classic Victorian Double doors are beautifully proportioned and is the perfect solution for anyone looking for wide access. A pair of these doors in perfect solution for anyone looking for wide access. A pair of these doors in your home makes a real statement, they are truly impressive. We have gone to a great length to ensure an authentic look. The detail of the woodgrain is perfect, for instance we do not use a plant on mullion as used in the uPVC door which always looks like a compromise solution. No, these pair of doors are a faithful reproduction of wooden doors but of course, without the attendant drawbacks associated with wood. With these doors you just fit and forget in the sure knowledge you are guaranteed by the country's largest composite door manufacturer. largest composite door manufacturer.