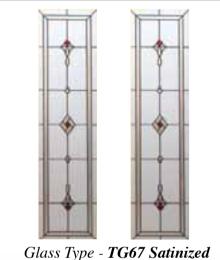

Door Type - T&G Solid

Glass Type - **TG66** 

(Min. Glass Width 240 mm)

Glass Type - TG67 Satinized (Min. Glass Width 230 mm)

Door Type - T&G CD

Glass Type - **TG45** 

T&G Light Oak.

effect.