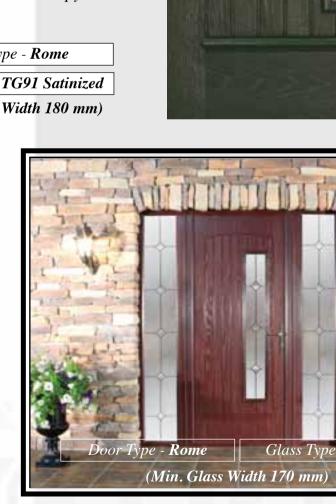

Door Type - London

Glass Type - TG80

(Min. Glass Width 240 mm)

Please Note - All doors on this page supplied with spy view as standard

Door Type - Rome

Glass Type - TG91 Satinized

(Min. Glass Width 180 mm)

All doors available with Contemporary Cranked Pullbar Handle supplied with Winkhaus AV2 Heritage Locking Systems. Option of Fingerpull Escutcheon or Traditional Lever Handles also available.

**Please Note -** All doors excluding the Seville supplied with spy view as standard

Door Type - Rome Glass Type - TG133 Satinized
(Min. Glass Width 200 mm)

Door Type - Seville Glass Type - TG131 Satinized