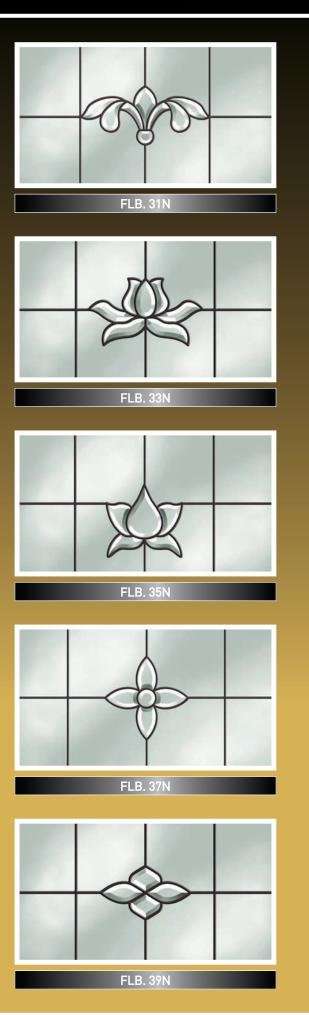

# CLEAR BEVEL SERIES

FLB. 22N

FLB. 26N

FLB. 28N

FLB. 30N

# CLEAR BEVEL SERIES

FLB. 32N

FLB. 34N

FLB. 36N

FLB. 38N