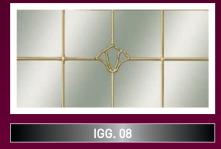

#### Cutting-edge designs for a perfect surrounding

**Roc Deco** decorative grilles are manufactured using 100% precision engineering. The aluminium bar is anodised prior to going through a process of roll-forming to create the required tubular shape. The injection moulded ABS plastic components are created using an electro plating galvanic process to ensure UV stability. The **Roc Deco** decorative grilles are totally encapsulated inside a sealed unit, giving you a lifetime of protection from the elements.







DECORATIVE WINDOW GRILLES - THE ECO FRIENDLY ALTERNATIVE TO LEAD

# INSPIRATIONS GOLD BORDER

























## **INSPIRATIONS SILVER BORDER**











ISB. 10



ISB. 05



ISB. 12

ISB. 08 ISB. 07 ISB. 09

ISB. 11

## INSPIRATIONS GOLD GEORGIAN

























## INSPIRATIONS SILVER GEORGIAN























Auf-Wiedersehen Window Systems Unit 3 Nutts Corner Enterprise Park 13 Dundrod Road CRUMLIN BT29 4SR

Tel: 028 90 60 20 40 Fax: 028 90 82 50 10 Online: www.upvcwindows.net Email: sales@upvcwindows.net