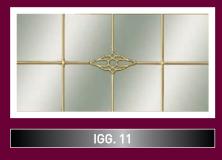

#### Cutting-edge designs for a perfect surrounding

**Roc Deco** decorative grilles are manufactured using 100% precision engineering. The aluminium bar is anodised prior to going through a process of roll-forming to create the required tubular shape. The injection moulded ABS plastic components are created using an electro plating galvanic process to ensure UV stability. The **Roc Deco** decorative grilles are totally encapsulated inside a sealed unit, giving you a lifetime of protection from the elements.







DECORATIVE WINDOW GRILLES - THE ECO FRIENDLY ALTERNATIVE TO LEAD

# INSPIRATIONS GOLD BORDER

























## **INSPIRATIONS SILVER BORDER**











ISB. 10



ISB. 05



ISB. 12

ISB. 08 ISB. 07 ISB. 09

ISB. 11

## INSPIRATIONS GOLD GEORGIAN

























## INSPIRATIONS SILVER GEORGIAN























Auf-Wiedersehen Window Systems Unit 3 Nutts Corner Enterprise Park 13 Dundrod Road CRUMLIN BT29 4SR

Tel: 028 90 60 20 40 Fax: 028 90 82 50 10 Online: www.upvcwindows.net Email: sales@upvcwindows.net