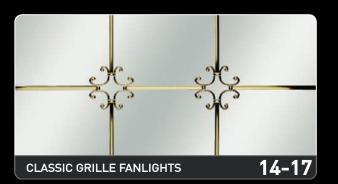

## CLASSIC GRILLE FANLIGHTS

CGF. 04

COLOUR OPTIONS:

GOLD

## CLASSIC GRILLE FANLIGHTS