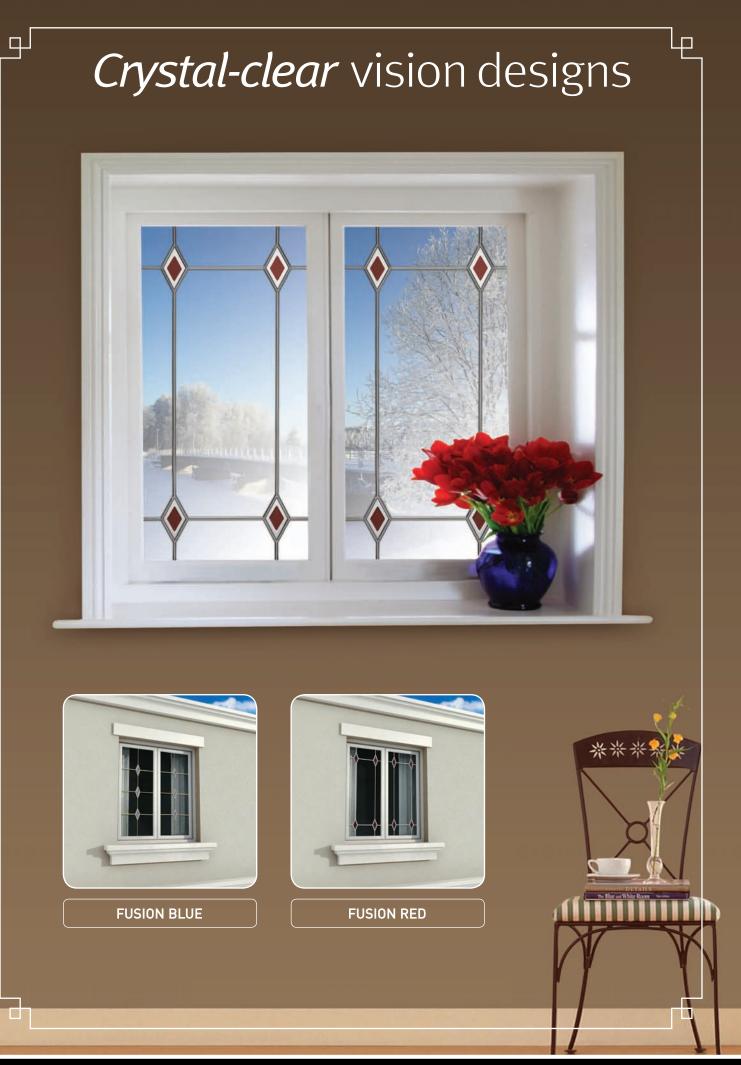

#### Add a touch of *style* and *elegance* to your home

The **Rec Deco** classic range has taken decorative window grilles to a new level by firmly establishing **Rec Deco** as the leading innovators in window and door design. Allowing you even more choice to add a touch of class to your home. These fascinating designs compliment the exterior and interior of your home whilst providing a sense of security, safety and comfort. The classic range also includes the pioneering range of fusion Decorative Grilles which incorporates a fused coloured glass tile inside a grille to give a visually stunning effect.