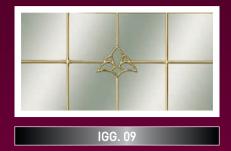

#### Cutting-edge designs for a perfect surrounding

**Roc Deco** decorative grilles are manufactured using 100% precision engineering. The aluminium bar is anodised prior to going through a process of roll-forming to create the required tubular shape. The injection moulded ABS plastic components are created using an electro plating galvanic process to ensure UV stability. The **Roc Deco** decorative grilles are totally encapsulated inside a sealed unit, giving you a lifetime of protection from the elements.







DECORATIVE WINDOW GRILLES - THE ECO FRIENDLY ALTERNATIVE TO LEAD

# INSPIRATIONS GOLD BORDER

























## **INSPIRATIONS SILVER BORDER**











ISB. 10



ISB. 05



ISB. 12

ISB. 08 ISB. 07 ISB. 09

ISB. 11

## INSPIRATIONS GOLD GEORGIAN

























## INSPIRATIONS SILVER GEORGIAN























Auf-Wiedersehen Window Systems Unit 3 Nutts Corner Enterprise Park 13 Dundrod Road CRUMLIN BT29 4SR

Tel: 028 90 60 20 40 Fax: 028 90 82 50 10 Online: www.upvcwindows.net Email: sales@upvcwindows.net