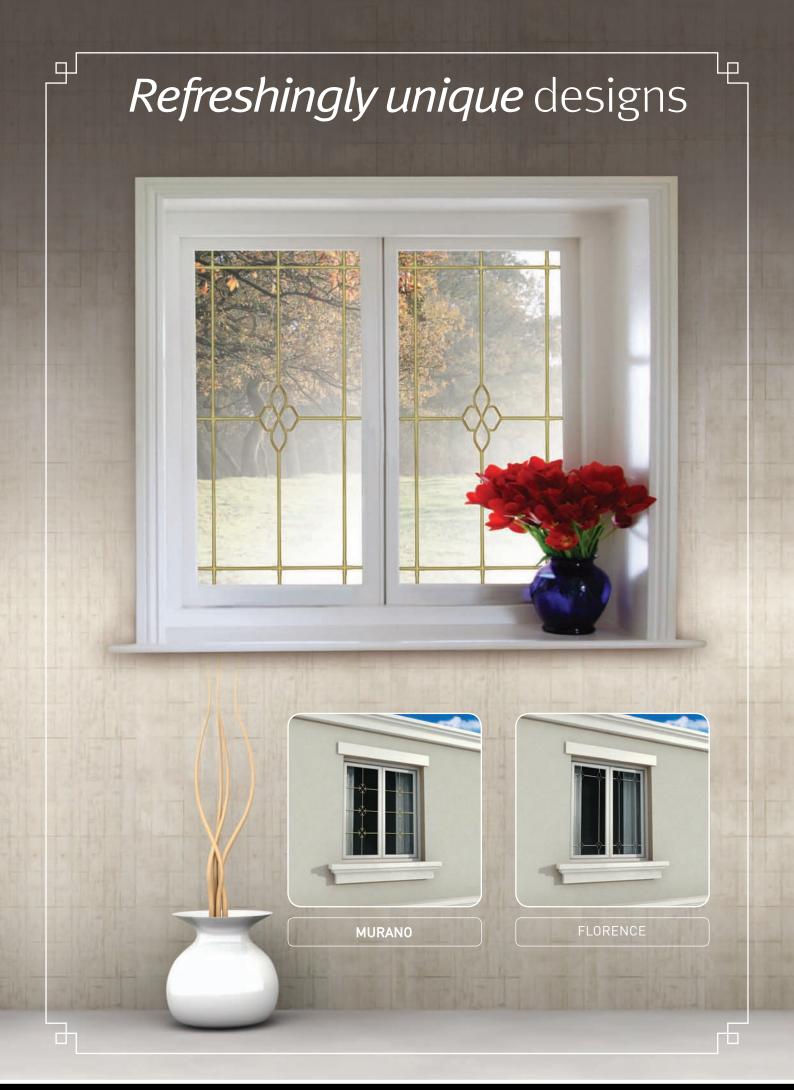

#### Add a touch of *style* and *elegance* to your home

The **Rec Deco** classic range has taken decorative window grilles to a new level by firmly establishing **Rec Deco** as the leading innovators in window and door design. Allowing you even more choice to add a touch of class to your home. These fascinating designs compliment the exterior and interior of your home whilst providing a sense of security, safety and comfort. The classic range also includes the pioneering range of fusion Decorative Grilles which incorporates a fused coloured glass tile inside a grille to give a visually stunning effect.