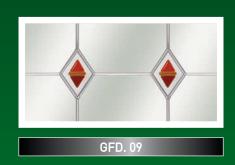

ering range of fusion Decorative Grilles which incorporates a fused coloured glass tile inside a grille to give a visually stunning effect.



## CLASSIC GRILLE FANLIGHTS







CGF. 04







COLOUR OPTIONS:

GOLD

## CLASSIC GRILLE FANLIGHTS





#### Creative solutions for your glass

Fusion glass is produced by using a furnace to bring coloured glass to a molten stage and carefully mixing the colours, producing beautiful glass tiles. These are bonded with an optically clear resin to a carrier glass. These designs are perfect for entrance doors, side-panels and bathroom windows etc, bringing to your home a quality that is truly reflective of modern living. The Fusion glass system is available in many different colours and shapes.



ATRECUCATION .



## FUSION DIAMONDS

























## FUSION SQUARES

























#### Cutting-edge designs for a perfect surrounding

**Roc Deco** decorative grilles are manufactured using 100% precision engineering. The aluminium bar is anodised prior to going through a process of roll-forming to create the required tubular shape. The injection moulded ABS plastic components are created using an electro plating galvanic process to ensure UV stability. The **Roc Deco** decorative grilles are totally encapsulated inside a sealed unit, giving you a lifetime of protection from the elements.







DECORATIVE WINDOW GRILLES - THE ECO FRIENDLY ALTERNATIVE TO LEAD

# INSPIRATIONS GOLD BORDER

























## **INSPIRATIONS SILVER BORDER**











ISB. 10



ISB. 05



ISB. 12

ISB. 08 ISB. 07 ISB. 09

ISB. 11