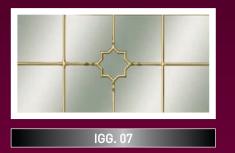

#### Cutting-edge designs for a perfect surrounding

**Roc Deco** decorative grilles are manufactured using 100% precision engineering. The aluminium bar is anodised prior to going through a process of roll-forming to create the required tubular shape. The injection moulded ABS plastic components are created using an electro plating galvanic process to ensure UV stability. The **Roc Deco** decorative grilles are totally encapsulated inside a sealed unit, giving you a lifetime of protection from the elements.







DECORATIVE WINDOW GRILLES - THE ECO FRIENDLY ALTERNATIVE TO LEAD

# INSPIRATIONS GOLD BORDER

























## **INSPIRATIONS SILVER BORDER**











ISB. 10



ISB. 05



ISB. 12

ISB. 08 ISB. 07 ISB. 09

ISB. 11

## INSPIRATIONS GOLD GEORGIAN

























## INSPIRATIONS SILVER GEORGIAN























Auf-Wiedersehen Window Systems Unit 3 Nutts Corner Enterprise Park 13 Dundrod Road CRUMLIN BT29 4SR

Tel: 028 90 60 20 40 Fax: 028 90 82 50 10 Online: www.upvcwindows.net Email: sales@upvcwindows.net