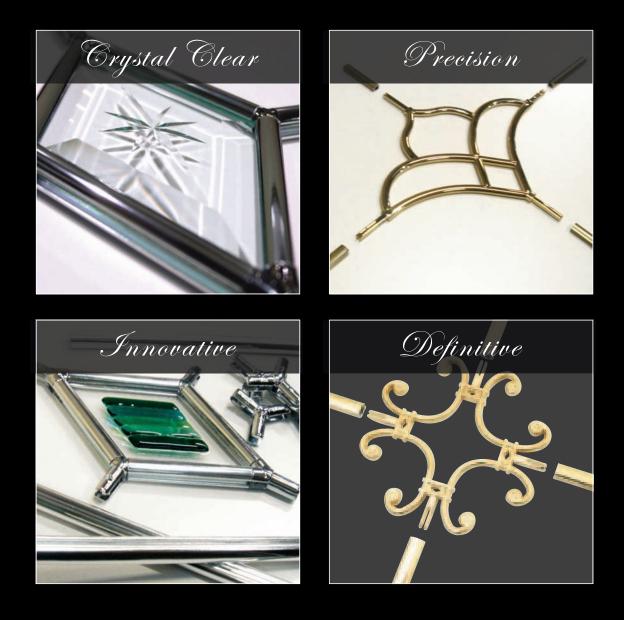

#### Cutting-edge designs for a perfect surrounding

**Roc Deco** decorative grilles are manufactured using 100% precision engineering. The aluminium bar is anodised prior to going through a process of roll-forming to create the required tubular shape. The injection moulded ABS plastic components are created using an electro plating galvanic process to ensure UV stability. The **Roc Deco** decorative grilles are totally encapsulated inside a sealed unit, giving you a lifetime of protection from the elements.