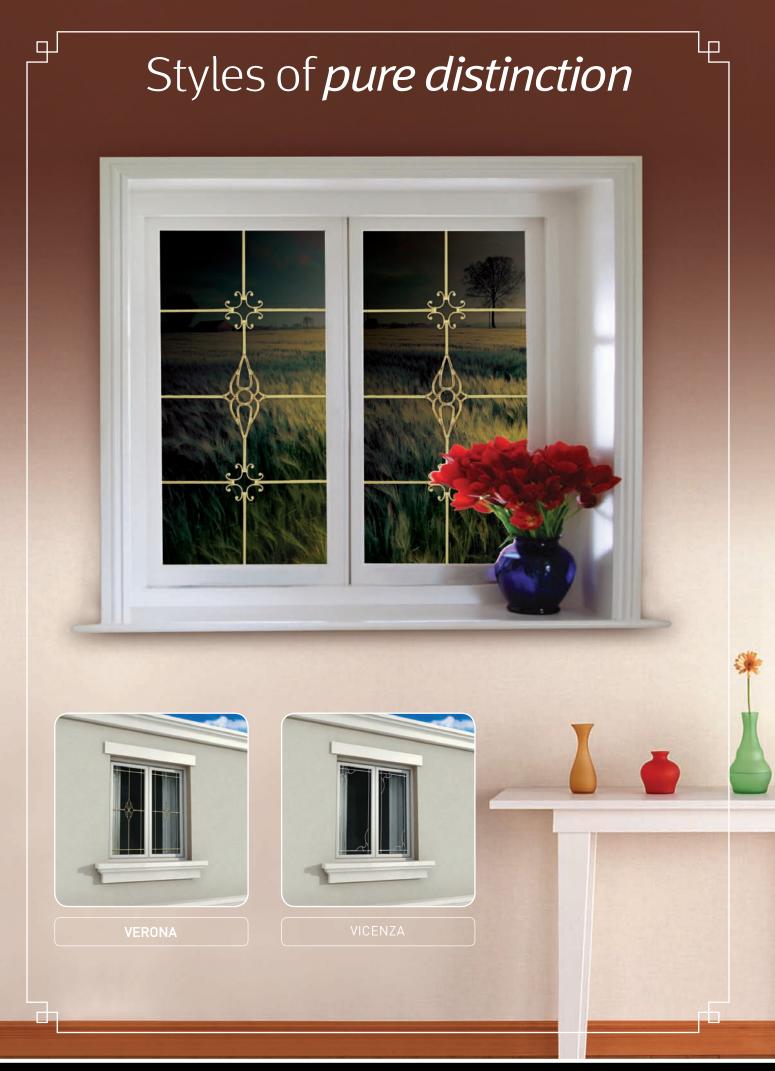

#### **DECORATIVE FANLIGHTS & DOOR LIGHTS COLLECTION**

www.upvcwindows.net

Make an *impression* that lasts

The range of bevelled glass clusters gives you the most comprehensive range of door panel and fanlight designs available on today's market.

The latest innovations in the decorative grille are also included in this catalogue and our latest designs will enhance the look of your property. The encapsulation of the decorative grille in between the sealed unit provides you with a maintenance free product with immense beauty. You can choose from our range of standard designs or select and create your very own designs to suit your individual taste. We only work to the highest standard of manufacture, so you are assured of a quality product.

Let us help you design and create features on windows and doors, which will enhance the mood and capture the atmosphere of your home.