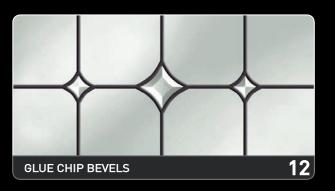

asts

The range of bevelled glass clusters gives you the most comprehensive range of door panel and fanlight designs available on today's market.

The latest innovations in the decorative grille are also included in this catalogue and our latest designs will enhance the look of your property. The encapsulation of the decorative grille in between the sealed unit provides you with a maintenance free product with immense beauty. You can choose from our range of standard designs or select and create your very own designs to suit your individual taste. We only work to the highest standard of manufacture, so you are assured of a quality product.

Let us help you design and create features on windows and doors, which will enhance the mood and capture the atmosphere of your home.

# CONTENTS





















# HALF GLAZED DOOR LIGHTS





HG 004











HG 006

# HALF & FULL GLAZED DOOR LIGHTS













FG 003

# **COLOURED BORDERS & BEVEL DESIGNS**













# CLEAR BEVEL SERIES







FLB. 14N







# CLEAR BEVEL SERIES





FLB. 22N





FLB. 26N



FLB. 28N



FLB. 30N

# CLEAR BEVEL SERIES





FLB. 32N



FLB. 34N



FLB. 36N



FLB. 38N



# COLOURED SERIES





FLC. 04



FLC. 06





# COLOURED SERIES













# GLUE CHIP BEVELS





GC. 02



GC. 04



GC. 08



# TRADITIONAL FANLIGHTS















#### Add a touch of *style* and *elegance* to your home

The **Rec Deco** classic range has taken decorative window grilles to a new level by firmly establishing **Rec Deco** as the leading innovators in window and door design. Allowing you even more choice