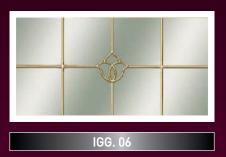

#### Cutting-edge designs for a perfect surrounding

**Roc Deco** decorative grilles are manufactured using 100% precision engineering. The aluminium bar is anodised prior to going through a process of roll-forming to create the required tubular shape. The injection moulded ABS plastic components are created using an electro plating galvanic process to ensure UV stability. The **Roc Deco** decorative grilles are totally encapsulated inside a sealed unit, giving you a lifetime of protection from the elements.







DECORATIVE WINDOW GRILLES - THE ECO FRIENDLY ALTERNATIVE TO LEAD

# INSPIRATIONS GOLD BORDER

























## **INSPIRATIONS SILVER BORDER**











ISB. 10



ISB. 05



ISB. 12

ISB. 08 ISB. 07 ISB. 09

ISB. 11

## INSPIRATIONS GOLD GEORGIAN

























## INSPIRATIONS SILVER GEORGIAN























Auf-Wiedersehen Window Systems Unit 3 Nutts Corner Enterprise Park 13 Dundrod Road CRUMLIN BT29 4SR

Tel: 028 90 60 20 40 Fax: 028 90 82 50 10 Online: www.upvcwindows.net Email: sales@upvcwindows.net