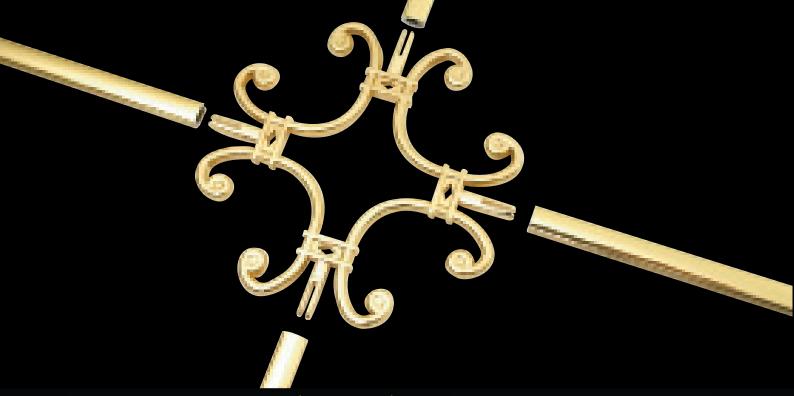

#### Cutting-edge designs for a perfect surrounding

**Roc Deco** decorative grilles are manufactured using 100% precision engineering. The aluminium bar is anodised prior to going through a process of roll-forming to create the required tubular shape. The injection moulded ABS plastic components are created using an electro plating galvanic process to ensure UV stability. The **Roc Deco** decorative grilles are totally encapsulated inside a sealed unit, giving you a lifetime of protection from the elements.

DECORATIVE WINDOW GRILLES - THE ECO FRIENDLY ALTERNATIVE TO LEAD