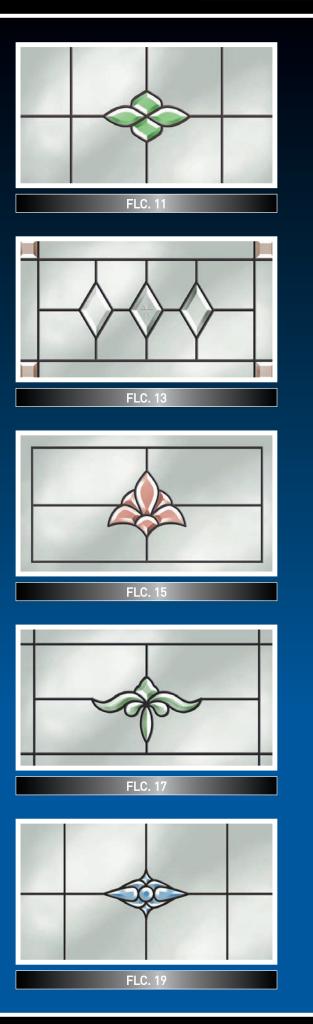

choose from our range of standard designs or select and create your very own designs to suit your individual taste. We only work to the highest standard of manufacture, so you are assured of a quality product.

Let us help you design and create features on windows and doors, which will enhance the mood and capture the atmosphere of your home.

# CONTENTS





















# HALF GLAZED DOOR LIGHTS





HG 004











HG 006

# HALF & FULL GLAZED DOOR LIGHTS













FG 003

# **COLOURED BORDERS & BEVEL DESIGNS**













# CLEAR BEVEL SERIES







FLB. 14N







# CLEAR BEVEL SERIES





FLB. 22N





FLB. 26N



FLB. 28N



FLB. 30N

# CLEAR BEVEL SERIES





FLB. 32N



FLB. 34N



FLB. 36N



FLB. 38N



# COLOURED SERIES





FLC. 04



FLC. 06





# COLOURED SERIES













# GLUE CHIP BEVELS





GC. 02



GC. 04



GC. 08



# TRADITIONAL FANLIGHTS















#### Add a touch of *style* and *elegance* to your home

The **Rec Deco** classic range has taken decorative window grilles to a new level by firmly establishing **Rec Deco** as the leading innovators in window and door design. Allowing you even more choice to add a touch of class to your home. These fascinating designs compliment the exterior and interior of your home whilst providing a sense of security, safety and comfort. The classic range also includes the pioneering range of fusion Decorative Grilles which incorporates a fused coloured glass tile inside a grille to give a visually stunning effect.



## CLASSIC GRILLE FANLIGHTS







CGF. 04







COLOUR OPTIONS:

GOLD

## CLASS