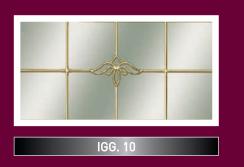

#### Cutting-edge designs for a perfect surrounding

**Roc Deco** decorative grilles are manufactured using 100% precision engineering. The aluminium bar is anodised prior to going through a process of roll-forming to create the required tubular shape. The injection moulded ABS plastic components are created using an electro plating galvanic process to ensure UV stability. The **Roc Deco** decorative grilles are totally encapsulated inside a sealed unit, giving you a lifetime of protection from the elements.







DECORATIVE WINDOW GRILLES - THE ECO FRIENDLY ALTERNATIVE TO LEAD

# INSPIRATIONS GOLD BORDER

























## **INSPIRATIONS SILVER BORDER**











ISB. 10



ISB. 05



ISB. 12

ISB. 08 ISB. 07 ISB. 09

ISB. 11

## INSPIRATIONS GOLD GEORGIAN

























## INSPIRATIONS SILVER GEORGIAN























Auf-Wiedersehen Window Systems Unit 3 Nutts Corner Enterprise Park 13 Dundrod Road CRUMLIN BT29 4SR

Tel: 028 90 60 20 40 Fax: 028 90 82 50 10 Online: www.upvcwindows.net Email: sales@upvcwindows.net